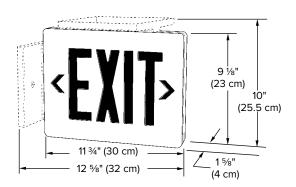

nd Mount)<br>Vandal Resistant Shield                                                                                                                                                     |

# ELECTRONICS

Available with AC, emergency and Spectron® self-test/ self-diagnostic electronics option. Emergency and self-diagnostic models equipped with isolation transformer and fully automatic constant current solid state charger with sealed maintenance-free nickel-cadmium battery. All emergency models with 2-hour minimum run-time. All components mounted inside housing. Includes test switch and AC-on indicator. Transient/ surge protection, low voltage disconnect and AC lock-out features included. Battery re-charge within UL time standards. Includes pre-stripped AC input pigtail leads.

# DIMENSIONS



## **POWER CONSUMPTION (120/277VAC)**

| Model           | 120VAC    | 277VAC    |
|-----------------|-----------|-----------|
| Red AC Only     | 2.6 watts | 2.6 watts |
| Green AC Only   | 2.1 watts | 2.1 watts |
| Red Emergency   | 3.8 watts | 3.8 watts |
| Green Emergency | 3.5 watts | 3.5 watts |

\* Wattage figures include LED lamps, transformer and electronics power requirements. LED Lamp assemblies (red or green) consume less than 1 watt

### Power Factor, Average: .8 (lagging)

**Battery Type:** Maintenance-free sealed nickel cadmium battery **AC Input:** 120/277VAC, 60 Hz. (all models) **Operating Temperature Range:** 0°C to 40°C (32°F to 104°F)





# SPECIAL WORDING

Dual-Lite's cast-aluminum SE Series exit signs feature an option for custom or standard special-wording. The i