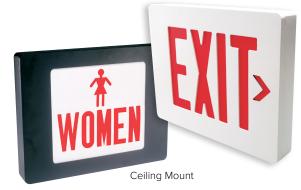

### APPLICATION

- The SE Series offers bright and even LED illumination in an attractive die-cast aluminum housing
- Features include UL listing for 2 hour runtime, AC or Emergency operation with optional Spectron<sup>®</sup> self-test/self-diagnostic circuitry
- Special Wording (SW) option also allows for customization of the stencil field to convey important information
- Housing designed for quick and easy installation with low energy consumption. Damp location listed
- Includes a Vandal/Tamper Resistant (VTR) option
- The VTR option includes a polycarbonate faceshield and tamper resistant screws

### CONSTRUCTION

- Housing, exit face and matching canopy constructed of high-strength die-cast aluminum
- Sign finish is textured white, white with brushed aluminum face, black, or black with brushed aluminum face
- Diffuser finish is color-matched silk-screened coating which provides optimized LED light output
- Exit face design in single or double face with red or green letters and break-out chevrons. Break-out chevrons are also included with the special worded option
- Exit stencil with 6" letters and 3/4" stroke

### ILLUMINATION

- Exit face illumination is provided by energy savings, long life red or green LEDs
- Exceeds UL 924 requirements for brightness and uniformity. 10 year LED life