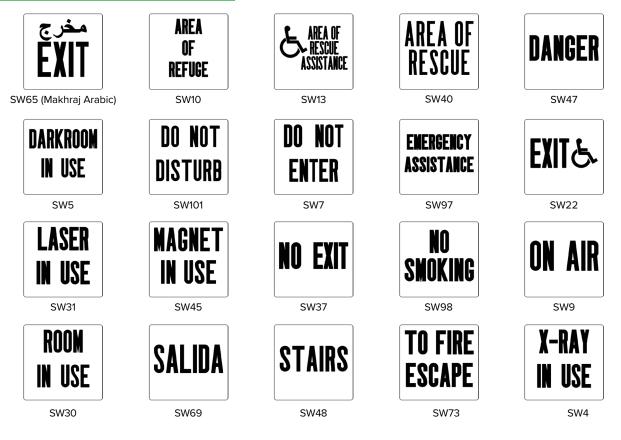

# SPECIAL WORDING

Dual-Lite's cast-aluminum SE Series exit signs feature an option for custom or standard special-wording. The images below represent a sample of standard specialworded signs available. A comprehensive list of all standard special-wording signs is shown on the next page. Because the artwork and silk-screening for these signs were previously developed, pricing for these standard special-worded signs do not incur a setup charge. If your special-worded requirements do not show up on this list, please contact the factory to request your custom special-worded sign. Custom special-worded signs will incur a one time setup charge for each development.

# STANDARD SPECIAL WORDING SIGNS

NOTE: Special worded signs do not meet letter size requirements of UL 924.

# SE Series DIE CAST EXIT SIGN

| Category      | ategory Special<br>Wording Description<br>Number |              | Category                                | Wor                      | ecial<br>ding<br>nber | Description | Category                            | Spec<br>Word<br>Num                          | ling     | Description                            |                                   |               |
|---------------|--------------------------------------------------|--------------|-----------------------------------------|--------------------------|-----------------------|-------------|-------------------------------------|----------------------------------------------|----------|----------------------------------------|-----------------------------------|---------------|
|               | sw                                               | SW 1 TO EXIT |                                         |                          | SW 10                 |             | AREA OF REFUGE                      |                                              | SW       | 4                                      | X-RAY IN USE                      |               |
| EXIT          | SW                                               | 2            | NOT AN EXIT                             |                          | sw                    | 11          | AREA OF REFUGE WITH                 |                                              | SW       | 20                                     | WARNING LASER ON                  |               |
|               | sw                                               | 22           | EXIT W/ WHEELCHAIR<br>SYMBOL            |                          | <u> </u>              |             | WHEELCHAIR SYMBOL<br>AREA OF RESCUE |                                              | sw       | 21                                     | BEAM ON                           |               |
|               | sw                                               | 37           | NO EXIT                                 | EVACUATION               | SW                    | 12          | ASSISTANCE                          |                                              | SW       | 21                                     | CAT SCAN IN USE                   |               |
|               | sw                                               | 42           | EMERGENCY EXIT ONLY                     |                          |                       |             | AREA OF RESCUE                      |                                              | SW<br>SW | 26                                     | MRI ROOM IN USE                   |               |
|               | <u> </u>                                         |              | WHEELCHAIR SYMBOL/                      |                          | sw                    | 13          | ASSISTANCE WITH<br>WHEELCHAIR       |                                              |          | 28                                     | MRI IN USE                        |               |
|               | SW                                               | 63           | EXIT                                    |                          |                       |             | SYMBOL                              |                                              | sw       | 31                                     | LASER IN USE                      |               |
|               | SW                                               | 67           | EMERGENCY EXIT                          |                          | SW                    | 14          | ELEVATOR                            |                                              | SW       | 33                                     | LASER ON DO NOT                   |               |
|               | SW                                               | 70           | FIRE EXIT ONLY                          |                          | SW                    | 24          | CAUTION STAIRS                      |                                              |          |                                        | ENTER                             |               |
|               | SW                                               | 73           | TO FIRE ESCAPE                          |                          | SW                    | 25          | NOT AN AREA OF REFUGE               |                                              | SW       | 34                                     | MAGNET ON                         |               |
|               | SW                                               | 5            | DARKROOM IN USE                         |                          | SW<br>SW              | 40          | AREA OF RESCUE                      |                                              | SW       | 36                                     | UV LIGHTING IN USE                |               |
|               | SW<br>SW                                         | 9<br>27      | ON AIR<br>QUIET                         |                          | SW                    | 48          | STAIRS<br>TO AREA OF RESCUE         |                                              | SW       | 38                                     | CLOSE HOODS                       |               |
|               | 500                                              | 27           | PERFORMANCE IN                          |                          | SW                    | 79          | ASSISTANCE                          |                                              | SW       | 39                                     | RADIATION ON<br>DANGER BIO HAZARD |               |
|               | SW                                               | 29           | PROGRESS                                |                          | sw                    | 97          | EMERGENCY                           |                                              | sw       | 43                                     | IN USE                            |               |
|               | sw                                               | 44           | IMAGE ACQUISTION                        |                          |                       |             | ASSISTANCE                          |                                              | sw       | 45                                     | MAGNET IN USE                     |               |
|               | SW                                               | 52           | STUDIO IN USE                           |                          | SW                    | 117         | TO AREA OF REFUGE                   |                                              | SW       | 46                                     | LASER LAB IN USE                  |               |
|               | sw                                               | 55           | BATTERY CHARGING IN                     |                          | sw                    | 122         | AREA OF REFUGE<br>ASSISTANCE        |                                              | SW       | 49                                     | X-RAY ON                          |               |
|               |                                                  |              | PROCESS                                 |                          | sw                    | 123         | UP                                  |                                              | sw       | 51                                     | CAUTION X-RAY                     |               |
|               | SW<br>SW                                         | 61<br>68     | UNCLEARED VISITORS<br>STAND BY ON AIR   |                          | SW                    | 124         | DOWN                                |                                              | SW       | 53                                     | BEAM ON DO NOT ENTE               |               |
|               | sw                                               | 68<br>80     | TV STUDIO IN USE                        |                          | sw                    | 132         | RED CROSS (SYMBOL                   |                                              | sw       | 56                                     | FIRE                              |               |
|               | SW                                               | 80           | JURY IN SESSION                         |                          | 500                   | 132         | ONLY)                               |                                              | SW       | 57                                     | CT IN USE                         |               |
|               | 500                                              | 85           | DARKROOM IN USE/DO                      |                          | SW                    | 32          | EXIT/SALIDA                         |                                              | SW       | 58                                     | OPEN LASER                        |               |
|               | SW                                               | 88           | NOT ENTER                               |                          | SW                    | 41          | ARABIC/EXIT                         |                                              | SW       | 62                                     | RADIATION IN USE                  |               |
|               | sw                                               | 96           | L CLEARED / IN AREA                     | INTERNATIONAL            | SW                    | 64          | ARABIC/EXIT                         | LABORATORY SW                                | SW       | 71                                     | X-RAY                             |               |
|               | SW                                               | 100          | CLASSIFIED/BREIFING                     |                          | SW                    | 65          | MAKHRAJ ARABIC/EXIT                 |                                              |          | 72                                     | X-RAY OFF                         |               |
|               | SW                                               | 102          | UNCLEAR/VISITOR IN AREA                 |                          | SW                    | 66          | ARABIC/EXIT                         |                                              | 83       | MAGNET AT FIELD                        |                                   |               |
|               | SW                                               | 103          | ON THE AIR w/ SYMBOL                    |                          | SW                    | 69          | SALIDA                              |                                              | 87       | BEAM IN USE                            |                                   |               |
|               | SW                                               | 109          | JUVENILE IN CELL                        |                          | SW                    | 15          | RESTROOMS                           |                                              | 89       | CRYOSTAT MAGNET                        |                                   |               |
|               | sw                                               | 111          | MEETING IN PROGRESS                     |                          |                       |             | SW                                  | 16                                           | MEN      | SW                                     | 93                                | LASER ENABLED |
|               | sw                                               | 115          | RECORDING                               |                          | SW                    | 17          | MEN WITH SYMBOL                     |                                              | SW       | 105                                    | CT SCAN/IN USE                    |               |
| AREAS/ALERTS  | sw                                               | 121          | QUIET PLEASE/SLEEP<br>STUDY IN PROGRESS |                          | SW<br>SW              | 18<br>19    | WOMEN<br>WOMEN WITH SYMBOL          | SW<br>SW<br>SW<br>SW<br>SW<br>SW<br>SW<br>SW | 107      | DANGER                                 |                                   |               |
|               | sw                                               | 128          | INTERVIEW IN PROGRESS                   | RESTROOMS/<br>FACILITIES | SW                    | 54          | PHONE                               |                                              | 112      | X-RAY IN USE/DO NOT                    |                                   |               |
|               | SW                                               | 120          | SIMULATOR/IN USE                        |                          | 300                   | 54          | DECORATIVE CROSS                    |                                              | 112      | ENTER                                  |                                   |               |
|               | sw                                               | 131          | RANGE/IN USE                            |                          | SW                    | 91          | SYMBOL                              |                                              | 113      | MAGNET/RAMPED                          |                                   |               |
|               | sw                                               | 133          | COURT/IN/SESSION                        |                          | SW                    | 92          | NON SMOKING                         |                                              | 116      | SCANNER IN USE                         |                                   |               |
|               | sw                                               | 134          | STAND/BY                                |                          | SW                    | 98          | NO SMOKING                          |                                              | 120      | UV/RADIATION                           |                                   |               |
|               | sw                                               | 135          | VISITOR                                 |                          | sw                    | 118         | WHEELCHAIR (SYMBOL                  |                                              | 125      | NO ENTRY FUEL CELL<br>WORK IN PROGRESS |                                   |               |
|               | sw                                               | 156          | ON AIR/STUDIO ONE                       |                          |                       |             | ONLY)                               |                                              | 127      | RADIATION                              |                                   |               |
|               | sw                                               | 157          | ON AIR/STUDIO TWO                       |                          | SW                    | 50          | GENERATOR ON                        |                                              |          | RADIATION/SOURCE/                      |                                   |               |
|               | sw                                               | 158          | ON AIR/STUDIO THREE                     |                          | SW<br>SW              | 75<br>82    |                                     |                                              | SW       | 136                                    | EXPOSED                           |               |
|               | sw                                               | 159          | RECORDING ROOM IN USE                   |                          | SW                    | 82          | EMERGENCY POWER ON                  |                                              | sw       | 138                                    | RAYOS-X/ EN USO                   |               |
|               | sw                                               | 162          | THE MAGNET IS ON                        |                          | SW                    | 106         | READY ON                            |                                              | SW       | 139                                    | RADIATION/WARNING                 |               |
|               | sw                                               | 163          | WAITING AREA                            |                          | SW                    | 100         | READY                               | SW                                           | SW       | 140                                    | CT ON/DO NOT ENTER                |               |
|               | SW                                               | 164          | Brief in Progress                       |                          | 500                   | 108         |                                     |                                              | SW       | 141                                    | LINAC/ IN USE                     |               |
|               | SW                                               | 171          | WARNING HAZARD                          | PEDESTRIANS/<br>CROSSING | SW                    | 78          | CAUTION WATCH FOR<br>PEDESTRIANS    |                                              | SW       | 143                                    | TEST CELL/ IN USE                 |               |
| -             | SW                                               | 172          | LIVE FIRING IN PROGRESS                 | L                        | 1                     |             | ]                                   |                                              | sw       | 145                                    | MRI MAGNET/ IN USE                |               |
|               | sw                                               | 173          | QUIET/COURT IN SESSION                  |                          |                       |             |                                     |                                              | SW       | 146                                    | POLYGRAPH/ IN USE                 |               |
|               | SW                                               | 174          | OPEN                                    |                          |                       |             |                                     |                                              | SW       | 147                                    | TEM IN USE                        |               |
|               | SW                                               | 176          | PATIENT WAITING                         |                          |                       |             |                                     |                                              | SW       | 148                                    | ETEM IN USE                       |               |
|               | sw                                               | 179          | OCCUPIED                                |                          |                       |             |                                     |                                              | SW       | 152                                    | BLAST TUBE                        |               |
|               | sw                                               | 181          | WHEELCHAIR ACCESS                       |                          |                       |             |                                     |                                              | SW       | 155                                    | LAB IN USE                        |               |
|               | sw                                               | 6            | ICON<br>CAUTION                         |                          |                       |             |                                     |                                              | SW       | 160                                    | BEAM READY                        |               |
|               | sw                                               | 47           | DANGER                                  |                          |                       |             |                                     |                                              | SW       | 175                                    | MAGNET ALWAYS ON                  |               |
| DANGER/ALERTS | <u> </u>                                         |              | OSPA/ASSISTANCE/                        |                          |                       |             |                                     |                                              | SW       | 183                                    | CATH TUBE IN USE                  |               |
|               | SW                                               | 137          | NEEDED                                  |                          |                       |             |                                     |                                              | SW       | 184                                    | STAT                              |               |