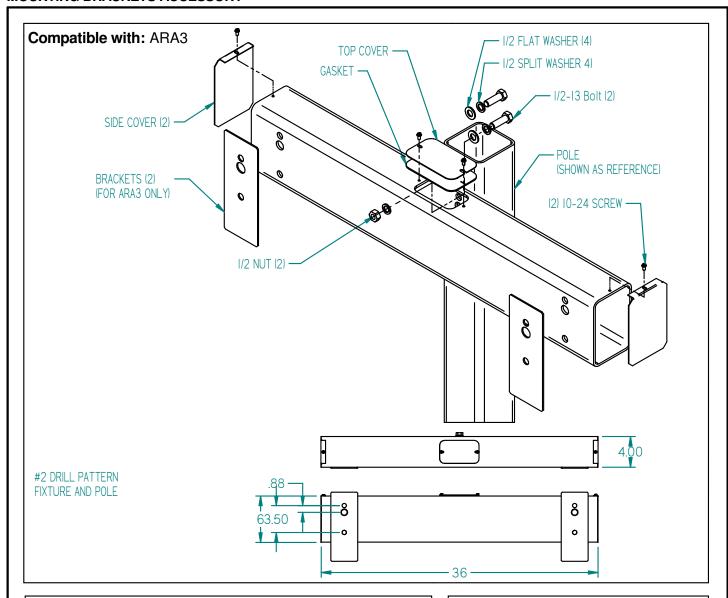

## **TPLB-ARA3 - Twin Parallel Luminaire Bracket**

MOUNTING BRACKETS ACCESSORY

## **Mounting Notes:**

- 1. Position twin bracket to pole with cover side up.
- 2. Using supplied hardware: (2) 1/2-13 bolts, (4) split washers, (4) flat washers, and (2) nuts, secure bracket to pole and bring wiring into bracket.
- 3. Position fixtures to each side of the bracket and secure with hardware supplied with fixture.
- 4. With wiring complete to fixture, secure (2) end plates to each end of bracket with (2) 10-24 screws.
- 5. Secure gasket and cover to top opening of bracket with (2) 10-24 screws.

## **Shipping Package Contents:** Twin Bracket (1)

End Plate (2) 1/2-13 Bolt (2) 1/2 Split Washer (4) 1/2 Flat Washer (4) Gasket (1) Cover (1) 1/2-13 Nut (2)

10-24 Screw (4)

Material: Steel Finish: Powder Paint Weight: 41 lbs