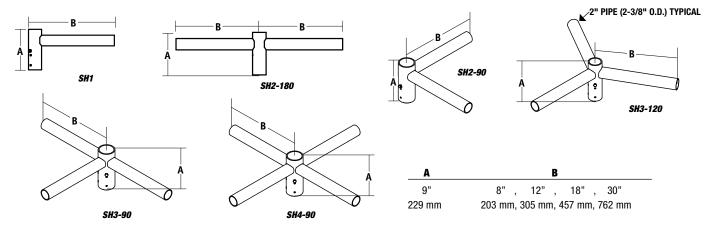

## SPOKE TYPE BRACKETS (STEEL)

(order as separate part #, field installed)

| Catalog Number | Description | Max allowable load per tenon | Bracket EPA, MAX. | Bracket weight, MAX |
|----------------|-------------|------------------------------|-------------------|---------------------|
| SH1            | Single      | 60 lbs (27.2 kg)             | 0.6               | 18                  |
| SH2-180        | Twin, 2@180 | 60 lbs (27.2 kg)             | 1.0               | 27                  |
| SH2-90         | Twin, 2@90  | 60 lbs (27.2 kg)             | 0.8               | 27                  |
| SH3-120        | 3 @ 120     | 60 lbs (27.2 kg)             | 0.9               | 36                  |
| SH3-90         | 3 @ 90      | 60 lbs (27.2 kg)             | 1.0               | 36                  |
| SH4-90         | 4 @ 90      | 60 lbs (27.2 kg)             | 1.0               | 45                  |