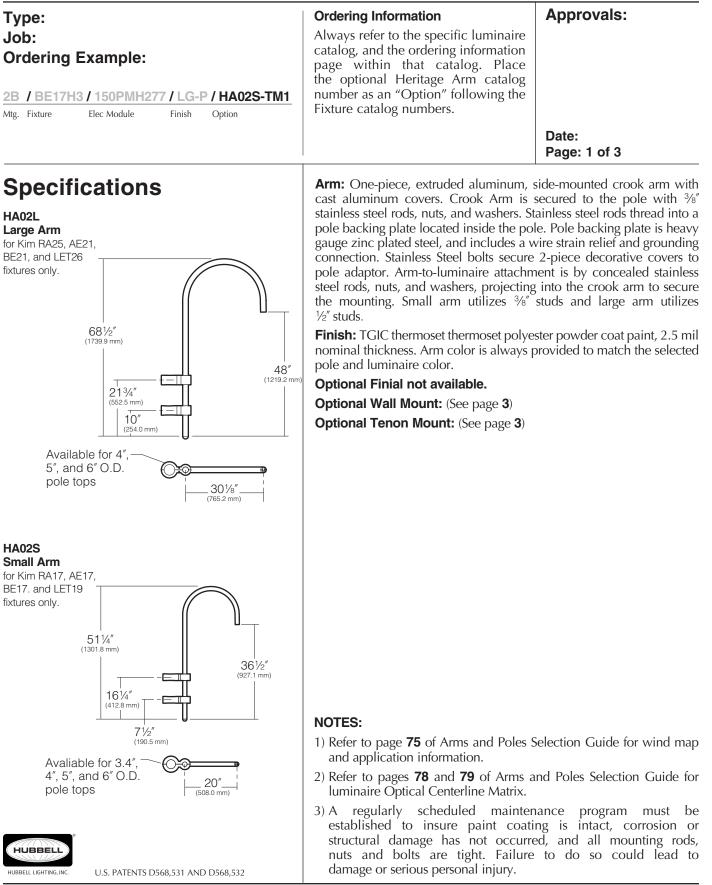

HA02 Side Pole Crook

revision 6/2/14 • kl\_ha02\_spec.pdf

Type: Job:

Page: 2 of 3