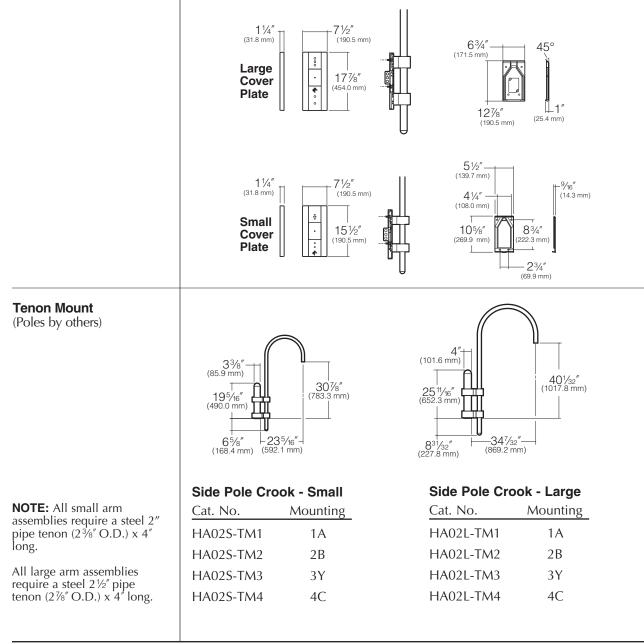

# **Standard Features**

| ERA® Arm | Arm/Fixture       | Mounting Configuration |            |     |     |     |     |  |
|----------|-------------------|------------------------|------------|-----|-----|-----|-----|--|
| HA02     |                   | Plan View:             | •-         | •-• | •.• | •   | €   |  |
|          |                   | Cat. No.:              | 1 <b>A</b> | 2B  | 3Y  | 4C  | 1W  |  |
|          | Large             | EPA:                   |            |     |     |     |     |  |
|          | HA02L - RA25      |                        | 1.9        | 3.8 | 5.1 | 5.9 | n/a |  |
|          | HA02L - AE21/BE21 |                        | 1.8        | 3.6 | 4.8 | 5.5 | n/a |  |
|          | HA02L - LET26     |                        | 2.0        | 4.0 | 5.2 | 6.0 | n/a |  |
|          | Small             |                        |            |     |     |     |     |  |
|          | HA02S - RA17      |                        | 1.3        | 2.6 | 3.5 | 3.9 | n/a |  |
|          | HA02S - AE17/BE17 |                        | 1.2        | 2.4 | 3.2 | 3.6 | n/a |  |
|          | HA02S - LET19     |                        | 1.5        | 3.0 | 4.0 | 4.5 | n/a |  |