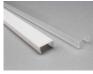

White square lens (WHS) So Frosted square lens (FRS) So

Square End cap with hole Square End cap without hole

White lens (WHR) Frosted lens (FRR)

Round End cap with hole Round End cap without hole