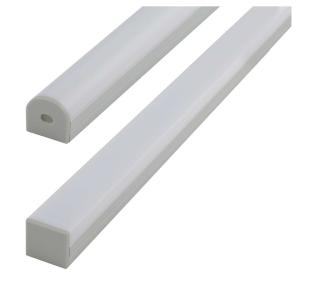

### **PRODUCT FEATURES**

- Available in 2 meter sections
- · Extruded aluminum construction
- · Anodized matte finish
- · Consult factory for custom lengths & finishes

### **SPECIFICATIONS**

| Model                   | CH-011          |
|-------------------------|-----------------|
| Length                  | 78.74" (2m)     |
| Overall Width           | 0.75" (19.7mm)  |
| Internal Width          | 0.688" (16.9mm) |
| Height with Square Lens | 0.813" (20mm)   |
| Height with Round Lens  | 0.813" (20.2mm) |

White square lens (WHS) So Frosted square lens (FRS) So

Square End cap with hole Square End cap without hole

White lens (WHR) Frosted lens (FRR)

Round End cap with hole Round End cap without hole