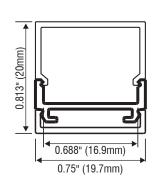

### **SPECIFICATIONS**

| Model                   | CH-011          |
|-------------------------|-----------------|
| Length                  | 78.74" (2m)     |
| Overall Width           | 0.75" (19.7mm)  |
| Internal Width          | 0.688" (16.9mm) |
| Height with Square Lens | 0.813" (20mm)   |
| Height with Round Lens  | 0.813" (20.2mm) |