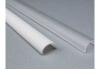

White square lens (WHS) So Frosted square lens (FRS) So

Square End cap with hole Square End cap without hole

White lens (WHR) Frosted lens (FRR)

Round End cap with hole Round End cap without hole