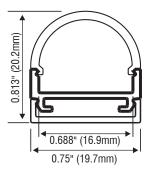

### **SPECIFICATIONS**

| Model                   | CH-011          |
|-------------------------|-----------------|
| Length                  | 78.74" (2m)     |
| Overall Width           | 0.75" (19.7mm)  |
| Internal Width          | 0.688" (16.9mm) |
| Height with Square Lens | 0.813" (20mm)   |
| Height with Round Lens  | 0.813" (20.2mm) |