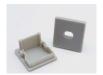

White square lens (WHS) So Frosted square lens (FRS) So

Square End cap with hole Square End cap without hole

White lens (WHR) Frosted lens (FRR)

Round End cap with hole Round End cap without hole