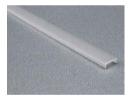

White lens (WH)
White continuous lens (SWH)

Mounting clip X5 (CP)

End caps with hole X2 (EC)