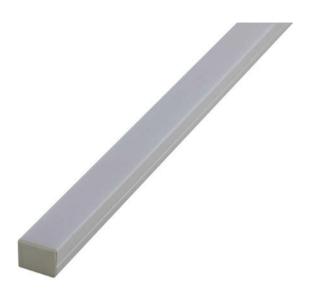

#### **PRODUCT FEATURES**

- · Available in 2 meter sections
- · Extruded aluminum construction
- · Anodized matte finish
- Consult factory for custom lengths & finishes

#### **SPECIFICATIONS**

| Model          | CH-409        |
|----------------|---------------|
| Length         | 78.74" (2m)   |
| External Width | 0.688" (18mm) |
| Internal Width | 0.563" (15mm) |
| Height         | 0.5" (13mm)   |