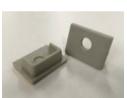

White lens (WH)
White continuous lens (SWH)

Mounting clip X5 (CP)

End caps with hole X2 (EC)