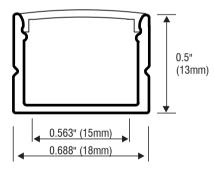

#### **SPECIFICATIONS**

| Model          | CH-409        |
|----------------|---------------|
| Length         | 78.74" (2m)   |
| External Width | 0.688" (18mm) |
| Internal Width | 0.563" (15mm) |
| Height         | 0.5" (13mm)   |