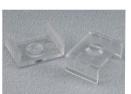

White lens (WH)
White continuous lens (SWH)

Mounting clip X5 (CP)

End caps with hole X2 (EC)