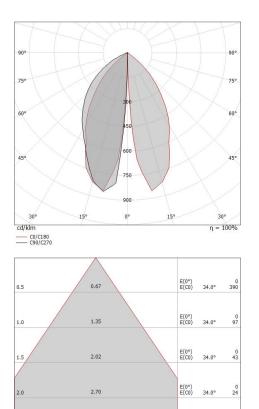

| Light Output Ratio (LOR)              | 38 %           |
|---------------------------------------|----------------|
| Source lumens                         | 1034 lm        |
| Delivered lumens                      | 400 lm         |
| Power                                 | 7 W            |
| Luminaire efficacy                    | 57 lm/W        |
| Color temperature                     | 3000 K         |
| Standard Deviation of Colour Matching | 3 Step MacAdam |
| Color rendering index                 | 80 Ra          |
| LED Life / Failure Ratio              |                |
| L70 B20 C10 108000h (at Tj 65 Ta 25 ) |                |

| OPTICAL |  |
|---------|--|
|---------|--|

| OPTICAL       |  |  |
|---------------|--|--|
| Symmetrical 2 |  |  |
| 68°           |  |  |
|               |  |  |

3.37

E(0°) E(C0)

E(0°) E(C0)

34.09

0 34.0° 11 Illuminance [lx]