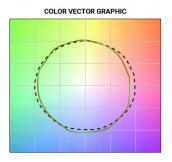

Energy efficiency class

This product contains 2 light sources of energy efficiency class E.

| Led features                          |                |  |
|---------------------------------------|----------------|--|
| Light Output Ratio (LOR)              | 64 %           |  |
| Source lumens                         | 3629 lm        |  |
| Delivered lumens                      | 2338 lm        |  |
| Power                                 | 35 W           |  |
| Luminaire efficacy                    | 66 lm/W        |  |
| Color temperature                     | 2700 K         |  |
| Standard Deviation of Colour Matching | 3 Step MacAdam |  |
| Color rendering index                 | 80 Ra          |  |
| Black Body Locus                      | On             |  |
| LED Life / Failure Ratio              |                |  |
| L70 B10 C0 247450h (at Tj 60 Ta 25 )  |                |  |