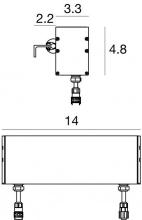

| Finishing casing       |                              |
|------------------------|------------------------------|
| Material               | Aluminum 6060                |
| Color                  | Anodized Aluminum            |
| Process                | 20 µm anodizing              |
| Finishing diffuser     |                              |
| Material               | Extra clear glass - Tempered |
| Color                  | transparent                  |
| Process                | Silk-screening               |
|                        |                              |
| Finishing bracket      |                              |
| Material               | Aluminum 6060                |
| Color                  | Anodized Aluminum            |
| Process                | 20 µm anodizing              |
| Cables Electrification | on                           |
| Cable connector        | Female Socket 3 Pin          |
| IP (locked condition)  | 68                           |

Male Plug 3 pin

#### Notes:

Cable connector

The total absorbed power is 35 W. The power supply cable is included and features a 0.558 ft lenght.

and can be wall lights or ceiling-mounted.

Compliant with the EN 60598-1 standard and its specific provisions.