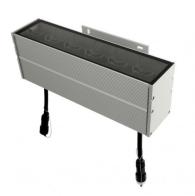

### Archiline Pro\_W

Project: Type:

### Linear | 6 x powerLEDs 32 W | CRI 80 | 2700K | Flood | Anodized Aluminum | Wet location | 120V/277V on/off LL-E90458-M-30

| Technical data                                 |                               |
|------------------------------------------------|-------------------------------|
| Туре                                           | Surface                       |
| Installation position                          | Wall lights -<br>Ceiling      |
| Installation environment                       | Outdoor                       |
| Light Source                                   | LED                           |
| Optics                                         | Flood                         |
| Light emission direction                       | frontal                       |
| Power                                          | 32 W                          |
| Operation                                      | 120V/277V +<br>None interface |
| Source lumens                                  | 3629 lm                       |
| ССТ                                            | 2700 K                        |
| Color rendering index                          | 80 Ra                         |
| Safety class                                   | Class 2                       |
| IP                                             | IP67                          |
| IK                                             | IK08                          |
| Glow wire test                                 | 850°                          |
| Direct mounting on normally flammable surfaces | Yes                           |
| CE                                             | Yes                           |
| ETL                                            | Yes                           |
| Driver included                                | Integral driver               |
| Dimmable article                               | No                            |
| Directional                                    | Swivelling                    |
| total angle (vertical plane)                   | 135 °                         |
| Tilting                                        | No                            |
| Walk-over                                      | No                            |
| Drive-over                                     | No                            |
| Cable included                                 | Yes                           |
| Cable length                                   | 0.56 ft                       |
| Resin potting                                  | No                            |
| Type of light emission                         | Single emission               |
| Electrostatic discharge protection             | 4 KV                          |
| Surge protection                               | 6 KV                          |
| Optics technology                              | Dark light                    |
| Product technological characteristics          | TCS - TVS                     |
| Ordinary temperature on the glass              | 104 °F                        |

## Archiline Pro\_W

Single emission lines for outdoor application. The super warm LED light source with a flood light distribution is composed of 6 powerled LEDs with CCT of 2700 K and a CRI 80; the source luminous flux is 3629 lm, with a 113.4 lm/W nominal luminous efficacy.

The device body is made of aluminium 6060 and features a anodised aluminum finish, processed by means of 20  $\mu$ m anodizing; the diffuser is made of extra clear glass - tempered with a silk-screening treatment. The ingress protection degree is IP67; the total weight is of 0 lbs.