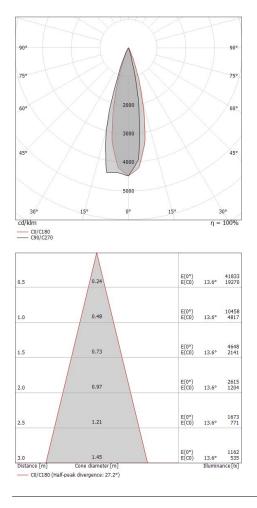

| OPTICAL                     |               |
|-----------------------------|---------------|
| Light distribution symmetry | Symmetrical 2 |
| C0/C180 optics              | 27°           |