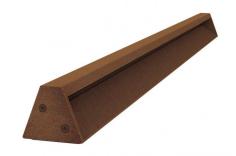

## Dirigo\_FL1 Aluminum

Linear | stripLED 14.4 W | CRI 80 | 3000K | General Lighting | Dark brown | Wet location | 24V | Base

LL-E64594-W-00

Single emission lines for outdoor application. The warm white LED light source with a general lighting light distribution is composed of 120 topled LEDs with CCT of 3000 K and a CRI 80; the source luminous flux is 900 lm, with a 62.5 lm/W nominal luminous efficacy.

The device body is made of aluminium 6060 and features a dark brown finish, processed by means of open pore anodizing + powder coating; the diffuser is made of uv resistant polymethylmethacrylate. The ingress protection degree is IP67; the total weight is of 3.968 lbs.

The total absorbed power is 14.4 W.

and can be wall lights, ceiling or floor-mounted.

Compliant with the EN 60598-1 standard and its specific provisions.

| Led features                          |                |
|---------------------------------------|----------------|
| Light Output Ratio (LOR)              | 41 %           |
| Source lumens                         | 900 lm         |
| Delivered lumens                      | 377 lm         |
| Power                                 | 14.4 W         |
| Luminaire efficacy                    | 26 lm/W        |
| Color temperature                     | 3000 K         |
| Standard Deviation of Colour Matching | 3 Step MacAdam |
| Color rendering index                 | 80 Ra          |