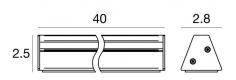

## Dirigo\_FL1 Aluminum

Project: \_\_\_\_\_\_
Type:

Linear | stripLED 14.4 W | CRI 80 | 3000K | General Lighting | Dark brown | Wet location | 24V

IP6

## Dirigo\_FL1 Aluminum

Linear | stripLED 14.4 W | CRI 80 | 3000K | General Lighting | Dark brown | Wet location | 24V | Base

LL-E64594-W-00

Single emission lines for outdoor application. The warm white LED light source with a general lighting light distribution is composed of 120 topled LEDs with CCT of 3000 K and a CRI 80; the source luminous flux is 900 lm, with a 62.5 lm/W nominal luminous efficacy.

The device body is made of aluminium 6060 and features a dark brown finish, processed by means of open pore anodizing + powder coating; the diffuser is made of uv resistant polymethylmethacrylate. The ingress protection degree is IP67; the total weight is of 3.968 lbs.

The total absorbed power is 14.4 W.

and can be wall lights, ceiling or floor-mounted.

Compliant with the EN 60598-1 standard and its specific provisions.

| Led features                          |                |
|---------------------------------------|----------------|
| Light Output Ratio (LOR)              | 41 %           |
| Source lumens                         | 900 lm         |
| Delivered lumens                      | 377 lm         |
| Power                                 | 14.4 W         |
| Luminaire efficacy                    | 26 lm/W        |
| Color temperature                     | 3000 K         |
| Standard Deviation of Colour Matching | 3 Step MacAdam |
| Color rendering index                 | 80 Ra          |