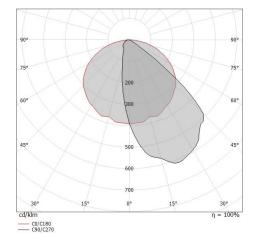

| OPTICAL                     |               |  |  |
|-----------------------------|---------------|--|--|
| Light distribution symmetry | Symmetrical 2 |  |  |
| C0/C180 optics              | 127°          |  |  |