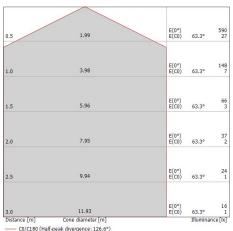

The total absorbed power is 14.4 W.

and can be wall lights, ceiling or floor-mounted.

Compliant with the EN 60598-1 standard and its specific provisions.

| Led features                          |                |
|---------------------------------------|----------------|
| Light Output Ratio (LOR)              | 41 %           |
| Source lumens                         | 900 lm         |
| Delivered lumens                      | 377 lm         |
| Power                                 | 14.4 W         |
| Luminaire efficacy                    | 26 lm/W        |
| Color temperature                     | 3000 K         |
| Standard Deviation of Colour Matching | 3 Step MacAdam |
| Color rendering index                 | 80 Ra          |