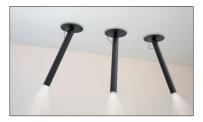

**FINO SPOT** 

Housing: Spotlight, aluminum housing

Design: Ulrich Sattler | Michael Schmidt, Code2design

|                          | Size: Ø mm                                                              | Inches                                    | LED Watt             | Lumen <sup>1</sup> | Weight <sup>2</sup> kg / lbs | Item No. | LED        | Dimming      | LED          | Finishes     | Power<br>Supply<br>cable | Mounting<br>Version |
|--------------------------|-------------------------------------------------------------------------|-------------------------------------------|----------------------|--------------------|------------------------------|----------|------------|--------------|--------------|--------------|--------------------------|---------------------|
| SIZE                     | Ø 22 / L 210                                                            | Ø 0.9 / L 8.3"                            | 4                    | 510                | 0.4 / 0.88                   | 1538.    | x x.       | x x.         | x x.         | x x.         | x x x.                   | х                   |
|                          |                                                                         |                                           |                      |                    |                              |          |            |              |              |              |                          |                     |
| LED                      | (LED)                                                                   | Warm-white<br>Neutral-white               |                      | 3000<br>4000       |                              | XXX.     | 30.<br>40. | x x.<br>x x. | x x.<br>x x. | x x.<br>x x. | x x x.<br>x x x.         | X<br>X              |
| CRI > 90                 | 200                                                                     | Extra warm-w                              |                      | 2700               |                              | XXX.     | 27.        | X X.         | X X.         | X X.         | XXX.                     | X                   |
| Dimming                  |                                                                         | Without Dimn                              | ner                  |                    | (Standard)                   | x x x.   | x x.       | 01.          | 00.          | x x.         | x x x.                   | х                   |
| Finishes (Standard)      | 66 (Opti                                                                | ional) 12 22 matte polis                  | 62<br>hed brushe     | 65                 | ned                          | xxx.     | x x.       | x x.         | x x.         |              | x x x.                   | х                   |
|                          | anodized<br>bronze                                                      | white alum<br>RAL 9003                    | inum anodiz<br>black | ed anod<br>chan    | ized<br>np. gold             |          |            |              |              |              |                          |                     |
|                          |                                                                         |                                           |                      | Consult t          | actory for custom finishes   |          |            |              |              |              |                          |                     |
| Power<br>Supply<br>Cable |                                                                         |                                           |                      |                    |                              |          |            |              |              |              |                          |                     |
|                          | <b>Z 80</b><br>Black matt                                               |                                           |                      |                    |                              | xxx.     | X X.       | x x.         | X X.         | X X.         | <b>Z</b> 80.             |                     |
| Mounting<br>Version      | U                                                                       |                                           |                      |                    |                              | x x x.   | x x.       | x x.         | x x.         | x x.         | x x x.                   | U                   |
|                          | Ball-joint surface mount w<br>driver. DA80 canopy. 2000<br>supply cable | vith remote mounted<br>0 mm / 78.7" power |                      |                    |                              |          |            |              |              |              |                          |                     |