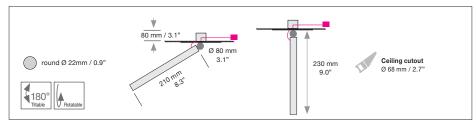

**Dimensions of canopy** 

Size mm / inch Type

**DA 80** Mounting version U, Ceiling cutout Ø 68 mm / 2.7" Cover Ø 80 mm 3.1"

installation depth 80 mm / 3.1" Color same as spot

Input voltage for all external power supply units and canopy is 120 / 277 VAC 50/60 Hz