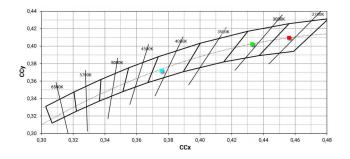

| Led features                          |                |
|---------------------------------------|----------------|
| Light Output Ratio (LOR)              | 29 %           |
| Source lumens                         | 1294 lm        |
| Delivered lumens                      | 380 lm         |
| Power                                 | 11 W           |
| Luminaire efficacy                    | 34 lm/W        |
| Color temperature                     | 4000 K         |
| Standard Deviation of Colour Matching | 2 Step MacAdam |
| Color rendering index                 | 80 Ra          |
| Black Body Locus                      | On             |
| LED Life / Failure Ratio              |                |
| L70 B10 C0 252000h (at Tj 65 Ta 25 )  |                |