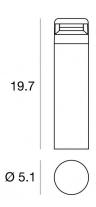

+ 0-10V interface LL-E59175-N-00

| Technical data                                 |                                |
|------------------------------------------------|--------------------------------|
| Туре                                           | Midi                           |
| Installation position                          | Floor                          |
| Installation environment                       | Outdoor                        |
| Light Source                                   | LED                            |
| Optics                                         | General Lighting               |
| Light emission direction                       | downward                       |
| Power                                          | 9 W                            |
| Operation                                      | 120V/277V +<br>0-10V interface |
| Source lumens                                  | 1294 lm                        |
| ССТ                                            | 4000 K                         |
| Color rendering index                          | 80 Ra                          |
| Safety class                                   | Class 2                        |
| IP                                             | IP65                           |
| IK                                             | IK09                           |
| Glow wire test                                 | 650°                           |
| Direct mounting on normally flammable surfaces | Yes                            |
| CE                                             | Yes                            |
| ETL                                            | Yes                            |
| Driver included                                | Integral driver                |
| Dimmable article                               | 0-10V                          |
| Directional                                    | No                             |
| Tilting                                        | No                             |
| Walk-over                                      | No                             |
| Drive-over                                     | No                             |
| Cable included                                 | No                             |
| Resin potting                                  | No                             |
| Type of light emission                         | Single emission                |
| Net weight                                     | 3.91 lbs                       |
| Electrostatic discharge protection             | 4 KV                           |
| Surge protection                               | 3,75 KV                        |
| Product technological characteristics          | TCS                            |
| Ordinary temperature on the glass              | 104 °F                         |

The device body is made of die-cast aluminium en ab - 46100 and features a grey ral 9006 finish, processed by means of open pore anodizing + powder coating; the diffuser is made of uv resistant polymethylmethacrylate. The ingress protection degree is IP65; the total weight is of 3.913 lbs.