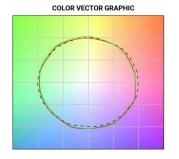

| Led features                          |                |
|---------------------------------------|----------------|
| Light Output Ratio (LOR)              | 29 %           |
| Source lumens                         | 1294 lm        |
| Delivered lumens                      | 380 lm         |
| Power                                 | 11 W           |
| Luminaire efficacy                    | 34 lm/W        |
| Color temperature                     | 4000 K         |
| Standard Deviation of Colour Matching | 2 Step MacAdam |
| Color rendering index                 | 80 Ra          |
| Black Body Locus                      | On             |
| LED Life / Failure Ratio              |                |
| L70 B10 C0 252000h (at Tj 65 Ta 25 )  |                |