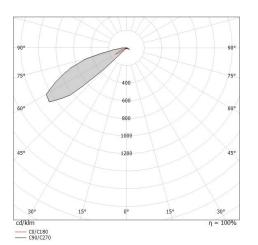

| Led features                          |                |
|---------------------------------------|----------------|
| Light Output Ratio (LOR)              | 29 %           |
| Source lumens                         | 1294 lm        |
| Delivered lumens                      | 380 lm         |
| Power                                 | 11 W           |
| Luminaire efficacy                    | 34 lm/W        |
| Color temperature                     | 4000 K         |
| Standard Deviation of Colour Matching | 2 Step MacAdam |
| Color rendering index                 | 80 Ra          |
| Black Body Locus                      | On             |
| LED Life / Failure Ratio              |                |
| L70 B10 C0 252000h (at Tj 65 Ta 25 )  |                |