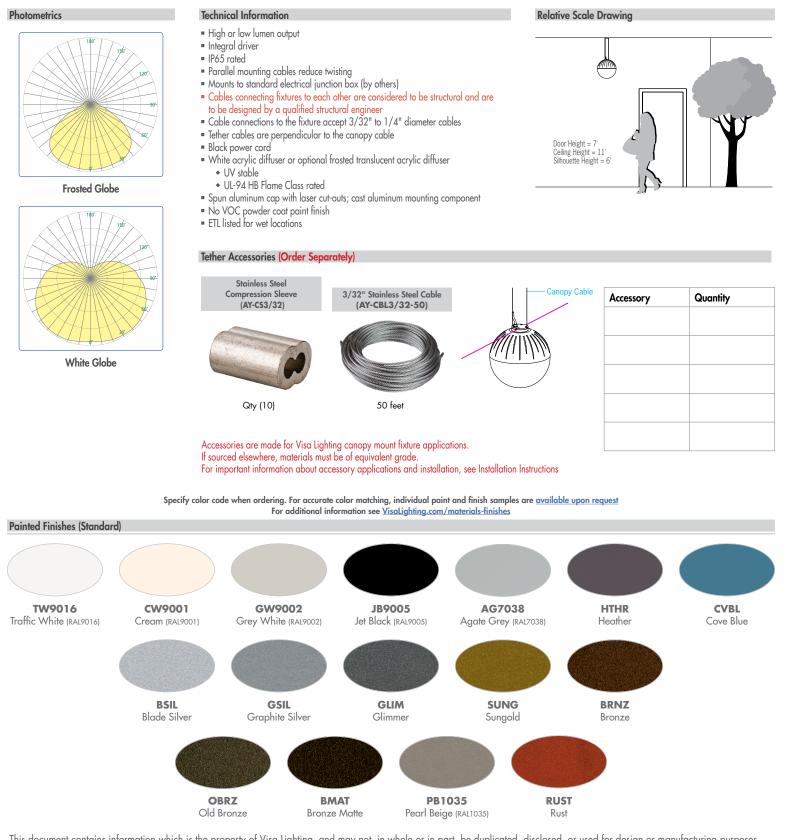

## Rev: 2018/11/06



This pure glowing sphere appears to be floating in space and is crowned with a unique cap. An ideal addition to a patio, courtyard or boulevard. Offered in two sizes in frosted or white acrylic. The decorative cap can be finished with any of our 16 standard paint finishes.



O DIFFUSER OPTION

Globe is white if no option is selected

FRST
Frosted translucent globe

Image: Comparison of the provided selected selected



**OP2130 – ZUME** 

16" - Canopy Mount

## 



This document contains information which is the property of Visa Lighting, and may not, in whole or in part, be duplicated, disclosed, or used for design or manufacturing purposes without the prior written permission of Visa Lighting. ©Visa Lighting. Design Modification Rights Reserved.