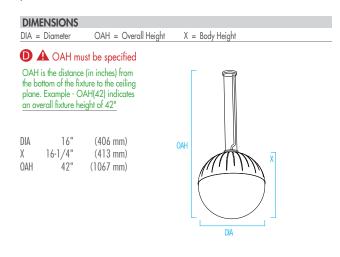

O DIFFUSER OPTION

Globe is white if no option is selected

FRST
Frosted translucent globe

Image: Comparison of the provided selected selected

**OP2130 – ZUME** 

16" - Canopy Mount