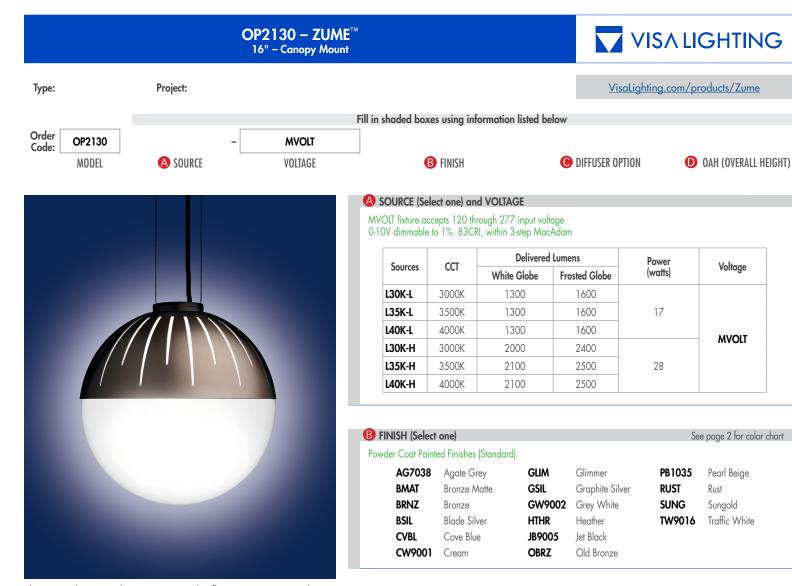

## Rev: 2018/11/06

This pure glowing sphere appears to be floating in space and is crowned with a unique cap. An ideal addition to a patio, courtyard or boulevard. Offered in two sizes in frosted or white acrylic. The decorative cap can be finished with any of our 16 standard paint finishes.