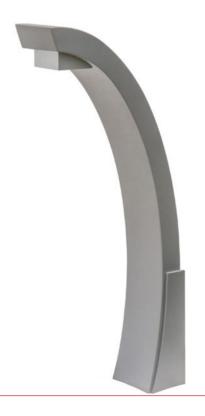

## PARCO

www.hessamerica.com

PARCO. Illuminating Bollard

PARCO illuminates pathways with gracefully iconic styling and state of the art LED technology. The compact luminaire housing integrates into the gently arched bollard shaft for a semi-regressed appearance. The fully shielded luminaire emits zero uplight. It is suitable for LEED zones 1 through 4 and is Dark Sky compliant. PARCO is crafted from 6061-T6 aluminum with subtle design features such as concealed anchor bolts and absence of visible welds. All hardware is stainless steel. Standard colors; matte silver grey metallic, dark grey, or graphite grey. Special colors available. CSA certified for Wet Locations.