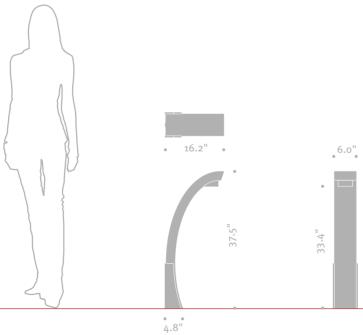

| Model | Height                   | Lamp |
|-------|--------------------------|------|
| PC900 | 37.5" Curved Rectangular | LED  |