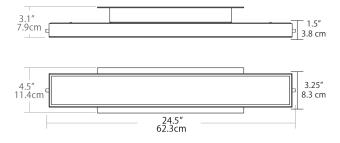

#### Quantity:

SKU#: FRS - 25V - SN - - 30K

Specifications

- Color Rendering Index: 90 CRI
- LED color temperature: 3000K
- Input Voltage: 120 VAC 50/60Hz
- Wattage: 22w
- Delivered lumens: 1350lm
  Dimming: TRIAC dimmable
- Fixture weight: 7.6 lb. (3.4 kg)
- For recommended dimmers and downloadable IES & LM 79 files, see blackjacklighting.com