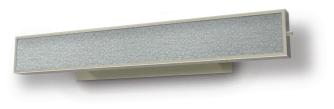

### Description

Frost Vanity and Flush Mount are well-priced options with quality features. Sparkling glass diffusers and glistening metal components make the most of super-efficient LED light sources.

#### Features

IGHTIN

- Stamped Steel construction
- Textured glass diffuser
- Replaceable light source
  Damp location rated

Type: