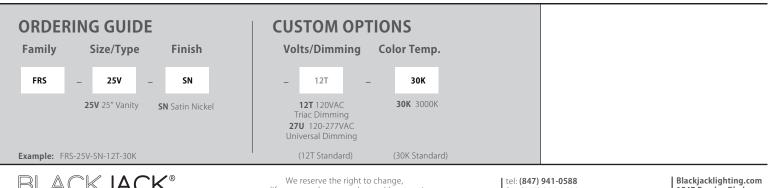

#### Quantity:

SKU#: FRS - 25V - SN - - 30K

Specifications

- Color Rendering Index: 90 CRI
- LED color temperature: 3000K
- Input Voltage: 120 VAC 50/60Hz
- Wattage: 22w
- Delivered lumens: 1350lm
  Dimming: TRIAC dimmable
- Fixture weight: 7.6 lb. (3.4 kg)
- For recommended dimmers and downloadable IES & LM 79 files, see blackjacklighting.com

#### Custom

Optional upgrade: 120-277V input driver with universal dimming

We reserve the right to change, modify or upgrade our products without notice. © 2019 Blackjack Lighting LLC

tel: (847) 941-0588 fax: (847) 306-3432 email: sales@blackjacklighting.com Blackjacklighting.com 1547 Barclay Blvd. Buffalo Grove IL, 60089