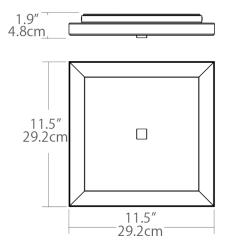

## 12" Nano Flush Mount

### Description

Nano flush mount and vanity lights represent extraordinary value. Super-efficient LED light sources inside minimal geometric forms illuminate white frosted acrylic diffusers.

#### **Features**

- Stamped Steel construction
- Crystal clear acrylic diffuser with a frosted front face Driver located in back plate
- Damp location rated

#### **Specifications**

- Color Rendering Index: 90CRI
   LED Color Temperature: 3000K
- Input Voltage: 120VAC 50/60Hz
- Wattage: 22w

- Delivered Lumens: 940lm
  Dimming: TRIAC dimmable
  Fixture Weight: 6.9 lb. (3.1 kg)
- For recommended dimmers and downloadable IES & LM 79 files, see blackjacklighting.com