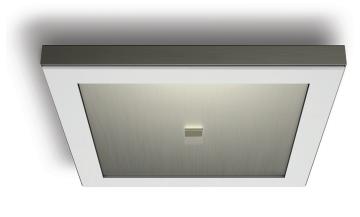

## 12" Nano Flush Mount

### Description

Nano flush mount and vanity lights represent extraordinary value. Super-efficient LED light sources inside minimal geometric forms illuminate white frosted acrylic diffusers.

#### **Features**

- Stamped Steel construction
- Crystal clear acrylic diffuser with a frosted front face Driver located in back plate
- Damp location rated