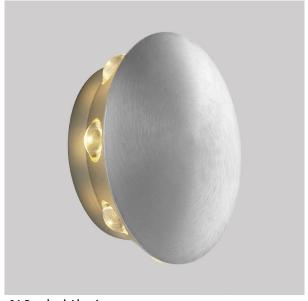

## 3-747-xx

| FIXTURE TYPE | LOCATION |
|--------------|----------|
| PROJECT      | DATE     |

-16 Brushed Aluminum

**LIGHT SOURCE** LED Arrays, 3000K, CRI 90

LUMINAIRE POWER 12W at 120V **RATED LIFE** 50000 hr RL

**DIFFUSER** - Clear Glass

**FINISHES** Black (-15), Brushed Aluminum (-16)

MOUNTING 4" Octagonal J-Box

(Installer must provide a bead of caulk between

fixture housing and mounting surface)

**STANDARDS** ETL Wet listed, ADA Compliant, Conforms to UL STD 1598,