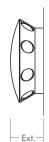

Certified CAN/CSA STD C22.2 No 250.0.

**DIMENSIONS** 

W: 6.25" 6.25" H: 2.75" Ext:

M.C: 3.125" From top of fixture

Order example for standard fixture: 3-747-15 (x- Voltage - xxx-Sequence # - xx-Finish) 3: 120V to 277V