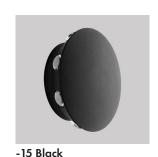

**DIFFUSER** - Clear Glass

**FINISHES** Black (-15), Brushed Aluminum (-16)

MOUNTING 4" Octagonal J-Box

(Installer must provide a bead of caulk between

fixture housing and mounting surface)

**STANDARDS** ETL Wet listed, ADA Compliant, Conforms to UL STD 1598,