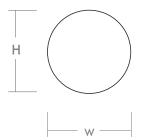

Certified CAN/CSA STD C22.2 No 250.0.

**DIMENSIONS** 

W: 6.25" 6.25" H: 2.75" Ext:

M.C: 3.125" From top of fixture

Order example for standard fixture: 3-747-15 (x- Voltage - xxx-Sequence # - xx-Finish) 3: 120V to 277V