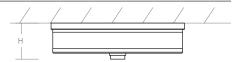

**DIMENSIONS** 14.50"

Dia: H: 4.00"

EM Driver Fullham HotspotLED Series **EM Battery Life** 90 Minutes Minimum

Order example for standard fixture: 3-694-24-EM (x- Voltage - xxx-Sequence # - xx-Finish)

3: 120V to 277V