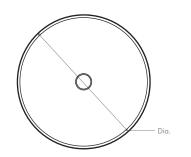

**DIMENSIONS** 14.50"

Dia: H: 4.00"

EM Driver Fullham HotspotLED Series **EM Battery Life** 90 Minutes Minimum

Order example for standard fixture: 3-694-24-EM (x- Voltage - xxx-Sequence # - xx-Finish)

3: 120V to 277V