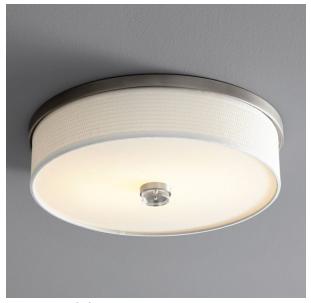

## **ECHO** Ceiling Mount 3-694-xx-EM

| PROJECT DATE |  |
|--------------|--|

-24 Satin Nickel

**LIGHT SOURCE** 2 x 10.1W LED, 3000K, CRI 90

LUMINAIRE POWER 25.7W at 120V

RATED LIFE 60000 hr RL

**LUMEN OUTPUT** Delivered: 1277 lm (LM-79)

**INPUT VOLTAGE** 120V to 277V AC, 50/60Hz

**DRIVER OUTPUT** 700mA, 29.4W

**DIMMING** TRIAC and ELV dimming at 120V AC;

0-10V dimming, 100% to 10% current output

**CONSTRUCTION** Plated Steel and Acrylic / Fabric

**DIFFUSER** - White Grass and Matte White Acrylic

**FINISHES** Satin Nickel (-24) **MOUNTING** 4" Octagonal J-Box

ETL Dry/Damp listed, Conforms to UL STD 1598, Certified CAN/CSA, STD C22.2 No 250.0. **STANDARDS** 