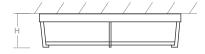

Certified CAN/CSA, STD C22.2 No 250.0.

**DIMENSIONS** 17.00" Dia: 4.125" H:

**EM Driver** Fullham HotspotLED Series **EM** Battery Life 90 Minutes Minimum

Order example for standard fixture:

3-689-24-EM (x- Voltage - xxx-Sequence # - xx-Finish)