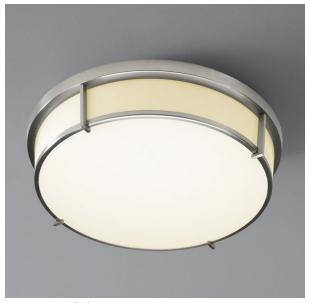

## IO Ceiling Mount

## 3-689-xx-EM

| FIXTURE TYPE | LOCATION |
|--------------|----------|
| PROJECT      | DATE     |

-24 Satin Nickel

**LIGHT SOURCE** 2 x 10.1W LED, 3000K, CRI 90

LUMINAIRE POWER 25.6W at 120V

**RATED LIFE** 60000 hr RL

Plated Steel and Acrylic **CONSTRUCTION** 

- Matte White Acrylic **DIFFUSER** 

Satin Nickel (-24), Aged Brass (-40) **FINISHES** 

**MOUNTING** 4" Octagonal J-Box

ETL Dry/Damp listed, Conforms to UL STD 1598, **STANDARDS** 