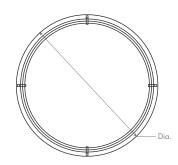

Certified CAN/CSA, STD C22.2 No 250.0.

**DIMENSIONS** 17.00" Dia: 4.125" H:

**EM Driver** Fullham HotspotLED Series **EM** Battery Life 90 Minutes Minimum

Order example for standard fixture:

3-689-24-EM (x- Voltage - xxx-Sequence # - xx-Finish)