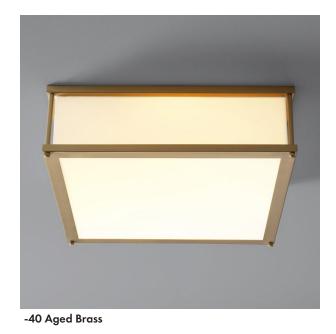

**FINISHES** Satin Nickel (-24), Aged Brass (-40)

MOUNTING 4" Octagonal J-Box

ETL Dry/Damp listed, Conforms to UL STD 1598, **STANDARDS** 

Certified CAN/CSA, STD C22.2 No 250.0.

**DIMENSIONS** 

16.19" W: L: 16.19" H: 4.90"