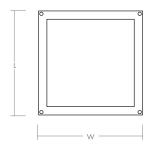

**FINISHES** Satin Nickel (-24), Aged Brass (-40)

MOUNTING 4" Octagonal J-Box

ETL Dry/Damp listed, Conforms to UL STD 1598, **STANDARDS** 

Certified CAN/CSA, STD C22.2 No 250.0.

**DIMENSIONS** 

16.19" W: L: 16.19" H: 4.90"