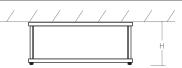

**FINISHES** Satin Nickel (-24), Aged Brass (-40)

MOUNTING 4" Octagonal J-Box

ETL Dry/Damp listed, Conforms to UL STD 1598, **STANDARDS** 

Certified CAN/CSA, STD C22.2 No 250.0.

**DIMENSIONS** 

16.19" W: L: 16.19" H: 4.90"