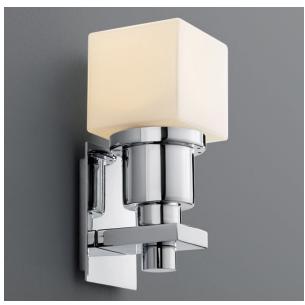

## ELEMENTS Wall Sconce 3-5110-xx

| FIXTURE TYPE | LOCATION |
|--------------|----------|
| PROJECT      | DATE     |

-14 Polished Chrome

-24 Satin Nickel

| LIGHT SOURCE    | 1 x 7W Max LED GU10 Base (Lamp not included)                                                        | _//_                                                                               |
|-----------------|-----------------------------------------------------------------------------------------------------|------------------------------------------------------------------------------------|
| LUMINAIRE POWER | 6.97W at 120V                                                                                       |                                                                                    |
| RATED LIFE      | See LED bulb manufacturer specification                                                             |                                                                                    |
| LUMEN OUTPUT    | Delivered: 457 lm (LM-79)                                                                           | Ext. —                                                                             |
| INPUT VOLTAGE   | 120V                                                                                                |                                                                                    |
| DRIVER OUTPUT   | No                                                                                                  |                                                                                    |
| CONSTRUCTION    | Plated Steel and Glass                                                                              |                                                                                    |
| DIFFUSER        | - White Opal Glass                                                                                  |                                                                                    |
| FINISHES        | Polished Chrome (-14), Satin Nickel (-24)                                                           |                                                                                    |
| MOUNTING        | 2″x3″ J-Box, 4"x4" J-Box with a single device mud ring                                              |                                                                                    |
| STANDARDS       | ETL Dry/Damp listed, ADA Compliant, Conforms to UL STD 1598, Certified CAN/CSA, STD C22.2 No 250.0. | DIMENSIONS<br>W: 3.50"<br>H: 9.00"<br>Ext: 4.00"<br>M.C: 6.70" From Top of Fixture |

Order example for standard fixture: **3-5110-24** (x- Voltage - xxx-Sequence # - xx-Finish) **3:** 120V