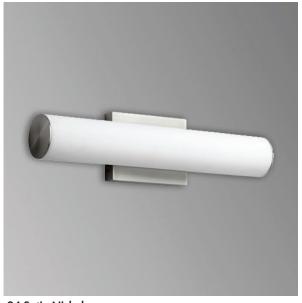

## **FUGIT Vanity** 3-5011-xx

| FIXTURE TYPE LOCATION |  |
|-----------------------|--|
| PROJECT DATE          |  |

-24 Satin Nickel

-15 Black -20 Polished Nickel

LIGHT SOURCE 1 x 13W LED, 3000K, CRI 90

LUMINAIRE POWER 15.5W at 120V RATED LIFE 60000 hr RL

**FINISHES** Black (-15), Polished Nickel (-20), Satin Nickel (-24)

MOUNTING

4" Octagonal J-Box\*
4"x4" Square J-Box\* with single device mud ring
\*Deep J-Box (Required to house driver)

ETL Dry/Damp listed, ADA Compliant, Conforms to UL STD 1598, Certified CAN/CSA, STD C22.2 No 250.0. **STANDARDS** 

**DIMENSIONS** W: 17.625" H: 4.50" Ext: 3.125"

M.C: 2.25" From Top of Fixture

Order example for standard fixture:

3-5011-xx (x-Voltage - xxx-Sequence # - xx-Finish)