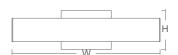

**DIMENSIONS** W: 17.625" H: 4.50" Ext: 3.125"

M.C: 2.25" From Top of Fixture

Order example for standard fixture:

3-5011-xx (x-Voltage - xxx-Sequence # - xx-Finish)