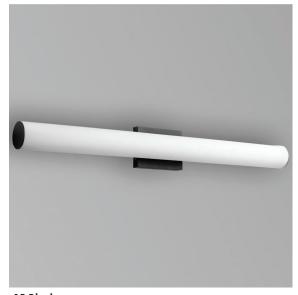

## **FUGIT Vanity** 3-5013-xx

| FIXTURE TYPE | LOCATION |
|--------------|----------|
| PROJECT      | DATE     |

-15 Black

-20 Polished Nickel

-24 Satin Nickel

**LIGHT SOURCE** 2 x 13W, 3000K CRI 90

LUMINAIRE POWER 32.9W at 120V RATED LIFE 60000 hr RL

**FINISHES** Black (-15), Polished Nickel (-20), Satin Nickel (-24)

MOUNTING 4" Octagonal J-Box\*

4"x4" Square J-Box\* with single device mud ring

\*Deep J-Box (Required to house driver)

**STANDARDS** ETL Dry/Damp listed, ADA Compliant, Conforms to UL STD 1598,