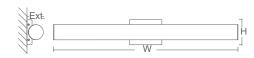

Certified CAN/CSA, STD C22.2 No 250.0.

**DIMENSIONS** 

W: 34.25" H: 4.50" Ext: 3.125"

M.C: 2.25" From Top of Fixture