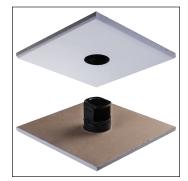

#### Material

Level 5 finish drywall with Helios 2 collar

#### Mounting

Cut a hole in the ceiling to fit size and apply plaster to level the drywall.

### **Compatible Fixtures**

Helios 2 series

| SPECIFICATION |                 |  |
|---------------|-----------------|--|
| Colour        | WH              |  |
| Application   | Recessed        |  |
| Hole Cut Size | Ø 2 5/8" (67mm) |  |
| Length        | 12" (304.8mm)   |  |
| Width         | 12" (304.8mm)   |  |