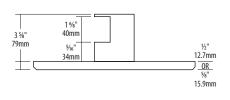

## **Technical Drawings**

### **Compatible Fixtures**

Helios 2 series

| SPECIFICATION |                 |  |
|---------------|-----------------|--|
| Colour        | WH              |  |
| Application   | Recessed        |  |
| Hole Cut Size | Ø 2 5/8" (67mm) |  |
| Length        | 12" (304.8mm)   |  |
| Width         | 12" (304.8mm)   |  |