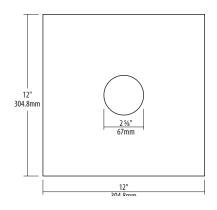

## **Technical Drawings**

### **Compatible Fixtures**

Helios 2 series

| SPECIFICATION |                 |  |
|---------------|-----------------|--|
| Colour        | WH              |  |
| Application   | Recessed        |  |
| Hole Cut Size | Ø 2 5/8" (67mm) |  |
| Length        | 12" (304.8mm)   |  |
| Width         | 12" (304.8mm)   |  |