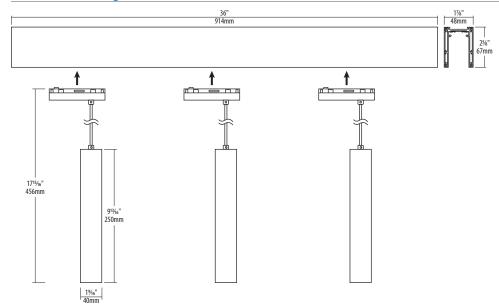

#### **Technical Drawings**

#### Track

A 36" 3-part monocoque sandwich construction made from interlocking extruded aluminum channels. End caps and a live end 15' power feed complete this streamlined track.

#### **Fixtures**

Compact pendant LED track fixture. Aesthetically pleasing smooth cylindrical shape with 20° beam spread. 10 Watt per fixture provides up to 570 lumens and a typical CRI of 93 at 3500 K correlated color temperature. Secure-click locking technology for simple and convenient installation and maintenance.