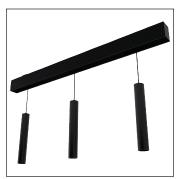

## 3' Surface-mount KLICK Track with 3 pendants, 1710 Lumens, 3500 K

Track Lighting

#### Track

A 36" 3-part monocoque sandwich construction made from interlocking extruded aluminum channels. End caps and a live end 15' power feed complete this streamlined track.

#### **Fixtures**

Compact pendant LED track fixture. Aesthetically pleasing smooth cylindrical shape with 20° beam spread. 10 Watt per fixture provides up to 570 lumens and a typical CRI of 93 at 3500 K correlated color temperature. Secure-click locking technology for simple and convenient installation and maintenance.

#### Kit Includes

This KLICK track system kit includes:

- 3' Single channel linear track system
- 3 × KLICK Pendant fixtures
- 96 Watt driver

| SPECIFICATION     |              |
|-------------------|--------------|
| Approved Location | Dry / Indoor |
| Application       | Surface      |
| Certification     | cETLus       |
| Dimming Tech.     | TRIAC / ELV  |
| Input             | 120V         |
| Lumen Output      | 1710         |
| Max. Op. Temp.    | 40°C (104°F) |
| Min. Start Temp.  | -10°C (14°F) |
| Primary Voltage   | 24V DC       |
| Warranty          | 3 Years      |