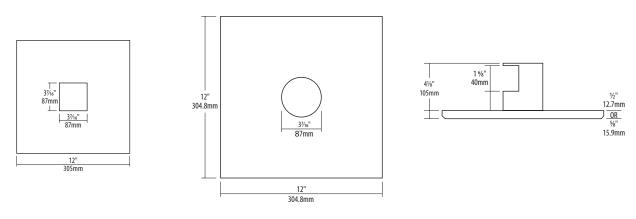

## SPECIFICATION

| Colour        | WH              |
|---------------|-----------------|
| Application   | Recessed        |
| Hole Cut Size | Ø 31/16" (87mm) |
| Length        | 12" (304.8mm)   |
| Width         | 12" (304.8mm)   |

### **Technical Drawings**