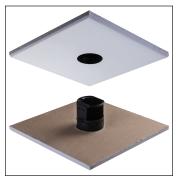

#### Material Level 5 finish drywall with Helios 3 collar

Mounting Cut a hole in the ceiling to fit size and apply plaster to level the drywall.

**Compatible Fixtures** Helios 3 series

## SPECIFICATION

| Colour        | WH              |
|---------------|-----------------|
| Application   | Recessed        |
| Hole Cut Size | Ø 31/16" (87mm) |
| Length        | 12" (304.8mm)   |
| Width         | 12" (304.8mm)   |