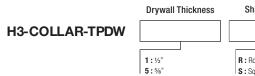

# H3-COLLAR-TPDW

Helios 3 Trimless Drywall Adapter **Recess Lighting** 

| Job Information |  |
|-----------------|--|
| Project Name    |  |
| Туре            |  |
| Location        |  |
| Quantity        |  |
| Date            |  |



#### **Features**

#### Material Level 5 finish drywall with Helios 3 collar

Mounting Cut a hole in the ceiling to fit size and apply plaster to level the drywall.

**Compatible Fixtures** Helios 3 series

## SPECIFICATION

| Colour        | WH              |
|---------------|-----------------|
| Application   | Recessed        |
| Hole Cut Size | Ø 31/16" (87mm) |
| Length        | 12" (304.8mm)   |
| Width         | 12" (304.8mm)   |



### **Technical Drawings**



#### **Ordering Guide**



# Shape R: Round S: Square

#### Notes:

Accessories are sold separately. For additional options please consult your A-Line representative.

Due to our continued efforts to improve our products, product specifications are subject to change without notice.

Liteline Corporation Copyright © 2020 All rights reserved.

Telephone 416.996.1856 1.866.730.7704 Fax 905.709.5255 1.888.738.9736