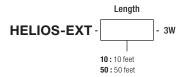

| Part No.         | Length (L) |
|------------------|------------|
| HELIOS-EXT-10-3W | 10' (3m)   |
| HELIOS-EXT-50-3W | 50' (15m)  |

## **Ordering Guide**