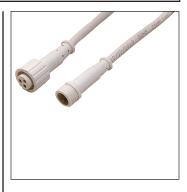

### Connectivity

Male/Female jacks with twist and lock design to secure the connection.

#### Construction

Flexible 3 contact, 22 AWG, FT6 cable.

## **Description**

The HELIOS-EXT is a flexible FT6 extension to be used with the HELIOS series to extend the distance between the fixture and the driver.

**Notes:** Accessories should be ordered separately. For additional options please consult your A-Line representative. Due to our continued efforts to improve our products, product specifications are subject to change without notice.