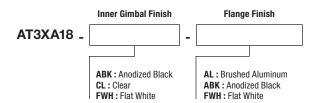

| Front & Rear Loading |  |  |  |
| Lamp Type         | MR16 / GU10 / PAR16  |  |  |  |
| Material          | Aluminum             |  |  |  |
| Maximum Wattage   | 50W                  |  |  |  |
| Trim Style        | Gimbal               |  |  |  |
| Tilt              | 35°                  |  |  |  |



#### **Description**

The AT3XA18 is a 31/2" marine grade gimbal trim, the aiming capability (35° from vertical) provides versatility for a wide range of accent and task applications. The AT3XA18 is for use with MR16, GU10 and PAR16 lamps. Suitable for damp locations



Notes: For additional options please consult your A-Line Lighting representative. Due to our continued efforts to improve our products, product specifications are subject to change without notice.

### **Ordering Guide**



Example: AT3XA18-CL-AL









905-794-1990 1-888-738-9736