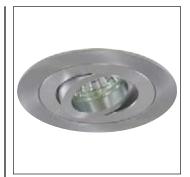

#### General

Constructed from aluminum, the AT3XA18 is a 31/2" marine grade gimbal trim, suitable for damp locations. This select trim features a removable center ring for easy re-lamping.

#### **Description**

The AT3XA18 is a 31/2" marine grade gimbal trim, the aiming capability (35° from vertical) provides versatility for a wide range of accent and task applications. The AT3XA18 is for use with MR16, GU10 and PAR16 lamps. Suitable for damp locations