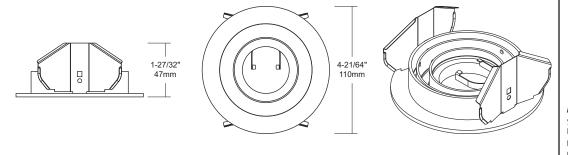

#### General

Constructed from aluminum, the AT3XA18 is a 31/2" marine grade gimbal trim, suitable for damp locations. This select trim features a removable center ring for easy re-lamping.

#### Mounting

Two stainless steel torsion clips provide enhanced rigidity within the housing.

#### **Aiming Adjustment**

The trim includes a tilting center (lamp holder) that adjusts up to 35° and maintains the set angle, providing for a wide range of accent and task applications.

#### **Housing Compatibility**

The AT3XA18 is designed to work with 31/2" recessed housing.

- A3001S
- A3002S

| SPECIFICATION     |                      |  |  |  |
|-------------------|----------------------|--|--|--|
| Aperture          | 3½"                  |  |  |  |
| Application       | Recessed             |  |  |  |
| Approved Location | Damp                 |  |  |  |
| Lamp Loading      | Front & Rear Loading |  |  |  |
| Lamp Type         | MR16 / GU10 / PAR16  |  |  |  |
| Material          | Aluminum             |  |  |  |
| Maximum Wattage   | 50W                  |  |  |  |
| Trim Style        | Gimbal               |  |  |  |
| Tilt              | 35°                  |  |  |  |