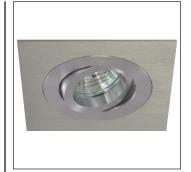

# **Description**

The AT3XA18S is a 31/2" architecturally styled square gimbal trim with detailed finishing. The AT3XA18S houses a vertically adjustable gimbal to provide directional lighting. The AT3XA18S is for use with MR16 lamps.

#### General

An elegant design that features vertically adjustable gimbal up to 30°.