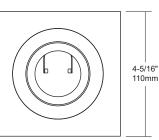

### **Housing Compatibility**

The AT3XA18S is designed to work with 3½" recessed housing.

- A3001S
- A3002S