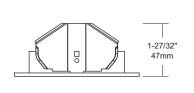

### **Housing Compatibility**

The AT3XA18S is designed to work with 3½" recessed housing.

- A3001S
- A3002S