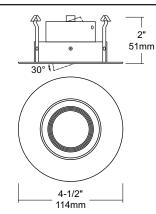

## Reflector

Stepped baffle with recessed lamp position to reduce aperture glare and improve visual comfort. Baffle adjustable to 30° for precise light positioning.

## Lamp Wattage / Type

- MR16, 12V, 50W max.
- MR16 E26, 120V, 50W max.
- MR16 GU10, 120V, 50W max.

Housings Housing required (sold separately). Trim is compatible with the following housings:

3½" Halogen housings.
3½" Super shallow low voltage halogen housings.