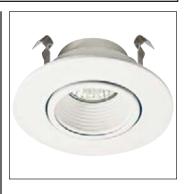

| <b>A-</b> |       |
|-----------|-------|
| LIG       | HTING |

**AT3X01B** 

For MR16 Lamps

31/2" Rear Load Directional Baffle Trim

products, product specifications are subject to

The AT3X01B is a round directional stepped baffle, with its adjustable baffle it allows for 30° precise light positioning. It is ideal for use in task, accent and general lighting applications.