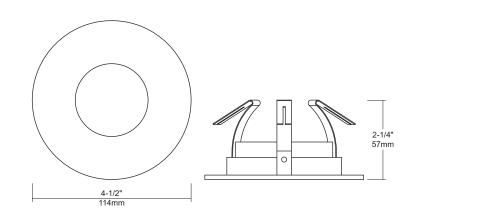

# **Features**

**General** Constructed from aluminum, the RTM3505P is a 3½" open trim, suitable for damp location.

#### Mounting

Two stainless steel torsion clips provide enhanced rigidity within the housing.

#### Housing Compatibility

The RTM3505P is designed to work with

- 31/2" recessed housing
- RF351ICAT
- RF351GU24ICAT
- RF352CICAT
- RF352CGU24ICAT

| SPECIFICATION     |              |  |
|-------------------|--------------|--|
| Aperture          | 31/2"        |  |
| Application       | Recessed     |  |
| Approved Location | Damp         |  |
| Lamp Loading      | Rear Loading |  |
| Lamp Type         | PAR20        |  |
| Material          | Aluminum     |  |
| Maximum Wattage   | 50W          |  |
| Trim Style        | Open         |  |

## Description

The RTM3505P is a  $3 \ensuremath{\mathcal{U}}$  open trim, suitable for damp locations. For use with PAR20 lamps.