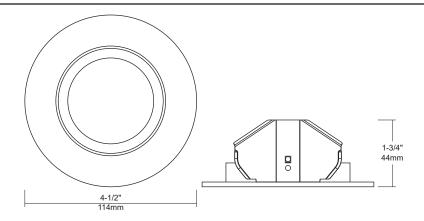

#### General

Constructed from aluminum, the RTM3518P is a 3½" tilting gimbal trim, suitable for damp location.

### **Housing Compatibility**

The RTM3518P is designed to work with 3½" recessed housing

- RF351ICAT
- RF351GU24ICAT
- RF352CICAT
- RF352CGU24ICAT

| SPECIFICATION     |              |  |  |  |
|-------------------|--------------|--|--|--|
| Aperture          | 3½"          |  |  |  |
| Application       | Recessed     |  |  |  |
| Approved Location | Damp         |  |  |  |
| Lamp Loading      | Rear Loading |  |  |  |
| Lamp Type         | PAR20        |  |  |  |
| Material          | Aluminum     |  |  |  |
| Maximum Wattage   | 50W          |  |  |  |
| Trim Style        | Gimbal       |  |  |  |