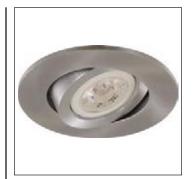

#### General

Constructed from aluminum, the RTM3518P is a 3½" tilting gimbal trim, suitable for damp location.

# **Description**

The RTM3518P is a 3½" tilting gimbal trim, suitable for damp locations. For use with PAR20 lamps.

**Notes:** For additional options please consult your Liteline representative. Due to our continued efforts to improve our products, product specifications are subject to change without notice.