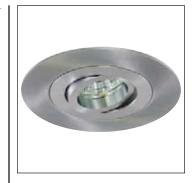

# **AT4A18**

4" Circular Aluminum Gimbal Trim

Select Series Trims For MR16 Lamps

| Job Information |  |      |
|-----------------|--|------|
| Project Name    |  | Туре |
| Location        |  |      |
| Quantity        |  | Date |
| Contact/Phone   |  |      |
| Notes           |  |      |

## **Description**

The AT4A18 is a 4" architecturally styled trim with detailed finishing. The AT4A18 houses a vertically adjustable gimbal to provide directional lighting. The AT4A18 is for use with MR16 lamps. Constructed from aluminum, which is rust resistant making it ideal for damp locations.

#### General

This 4" trim is constructed from aluminum, which is rust resistant making it ideal for damp locations. This unique design features a reflector lamp holder assembly that is detachable from the trim ring while installed in the housing. This allows for easy re-lamping when needed without removing the trim ring. With a vertically adjustable 35° tilting gimbal, allows for directional lighting.