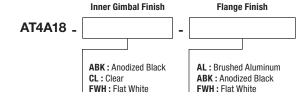

base MR16, 75W max.
- Medium base MR16, 50W max.
- GU10 base MR16, 50W max.

#### **Housing Compatibility**

The AT4A18 is designed to work with 4" recessed housing.

- A4001S
- A4002S
- RF401L
- RF402LC - RF405L

- RF401
- RF402
- RF402C
- RF405RF401L-75
- RF402L-75



## **Description**

The AT4A18 is a 4" architecturally styled trim with detailed finishing. The AT4A18 houses a vertically adjustable gimbal to provide directional lighting. The AT4A18 is for use with MR16 lamps. Constructed from aluminum, which is rust resistant making it ideal for damp locations.



**Notes:** For additional options please consult your A-Line Lighting representative. Due to our continued efforts to improve our products, product specifications are subject to change without notice.

## **Ordering Guide**



Example: AT4A18-ABK-AL