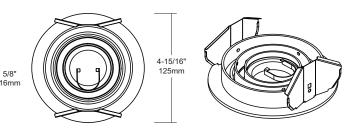

#### **Housing Compatibility**

The AT4A18 is designed to work with 4" recessed housing.

- A4001S
- A4002S
- RF401L
- RF402LC - RF405L

- RF401
- RF402
- RF402C
- RF405RF401L-75
- RF402L-75

#### General

This 4" trim is constructed from aluminum, which is rust resistant making it ideal for damp locations. This unique design features a reflector lamp holder assembly that is detachable from the trim ring while installed in the housing. This allows for easy re-lamping when needed without removing the trim ring. With a vertically adjustable 35° tilting gimbal, allows for directional lighting.