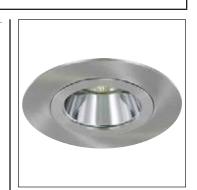

### General

This 4" trim is constructed from aluminum, which is rust resistant making it ideal for damp locations. This unique design features a reflector lamp holder assembly that is detachable from the trim ring while installed in the housing. This allows for easy re-lamping when needed without removing the trim ring.

# Description

The AT4A02 is a 4" architecturally styled trim with detailed finishing. The AT4A02 is for use with MR16 lamps. Constructed from aluminum, which is rust resistant making it ideal for damp locations