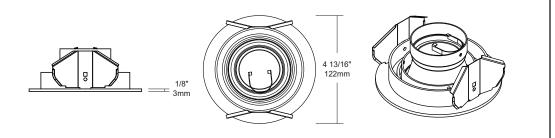

### General

This 4" trim is constructed from aluminum, which is rust resistant making it ideal for damp locations. This unique design features a reflector lamp holder assembly that is detachable from the trim ring while installed in the housing. This allows for easy re-lamping when needed without removing the trim ring.

# Description

The AT4A02 is a 4" architecturally styled trim with detailed finishing. The AT4A02 is for use with MR16 lamps. Constructed from aluminum, which is rust resistant making it ideal for damp locations