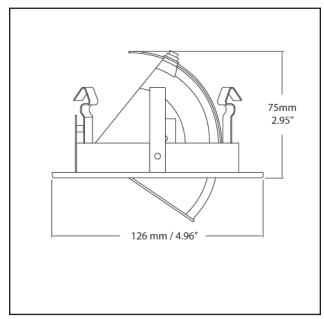

Outside Dimension: 126mm (4.96")

**Aperture:** 75mm (2.95")

All dimensions are in inches / millimeters