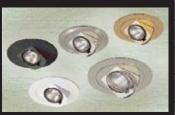

#### Description

GR-TH24 metal retractable trim. Available in Black, White, Brush Nickel. Chrome and Polished Brass.

## **Dimensions & Ordering Guide**

| Model      | Colour         |
|------------|----------------|
| GR-TH24-BK | Black          |
| GR-TH24-WH | White          |
| GR-TH24-BN | Brushed Nickel |

GR-TH24-CH Chrome
GR-TH24-PB Polished Brass