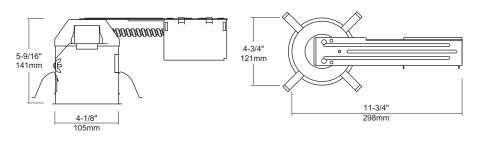

# Housing

Steel construction housing. A height of 5-1/2" allows for use in  $2" \times 6"$ joist construction. Designed to accommodate ceiling thickness of up to 5/8".

# Listing

 cETLus listed for damp locations. • cETLus listed for feed through.

| HOUSING SPECIFICATIONS |             |
|------------------------|-------------|
| Aperture               | 4"          |
| Application            | Recessed    |
| Approved Location      | Damp        |
| Base                   | E26         |
| Certification          | cETLus      |
| Cuthole                | 4-3/8"      |
| Housing Type           | Remodel     |
| Lamp Type              | Medium Base |
| Max. Watt              | 50W         |
| Primary Voltage        | 120V        |
| Warranty               | 1 Year      |