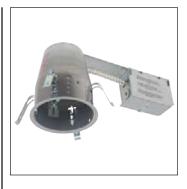

# Housing

Steel construction housing. A height of 5-1/2" allows for use in  $2" \times 6"$ joist construction. Designed to accommodate ceiling thickness of up to 5/8".

## **Junction Box**

Listed for through branch circuit wiring. Maximum eight no. 12 AWG 90°C branch circuit conductions (four in and four out). Five 1/2" knockouts with true pry-out slots and four knockouts with Romex<sup>®</sup> cable clamp. Ground wire is provided on J-Box. Three "quick connects" for fast and easy wiring.

#### **Remodel Clips**

Four remodel clips secure housing and accommodates 1/2" and 5/8" ceiling materials.

# Description

The RF402A is a 4" aperture line voltage housing with an adjustable socket for use in remodeling application to provide accent and task lighting. The RF402A offers a wide choice of trim types including reflector, wall wash and retractable trims.