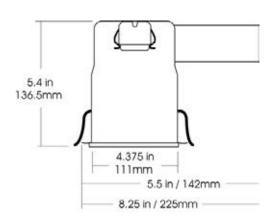

# **Dimensions & Ordering Guide**

Model HV41-HR02-BK HV41-HR02-WH Description

4" Remodel Housing with black baffle

4" Remodel Housing with white baffle

All dimensions are in inches / millimeters

Listings

US LISTED