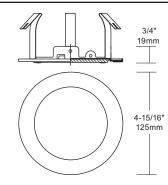

# **Features**

General

This 4" shower trim is constructed of powder coated steel with an integrated Albalite lens and Neoprene gasket. Suitable for wet locations.

**Recessed Lighting** 

4" Shower Trim with Albalite Lens For PAR20 / R20 / PAR16 Lamps

# Description

4" Shower trim with Albalite lens, for use with PAR20/PAR16 35W and R20 50W lamps.

**Notes:** Housings should be ordered separately. For additional options please consult your A-Line Lighting representative. Due to our continued efforts to improve our products, product specifications are subject to change without notice.