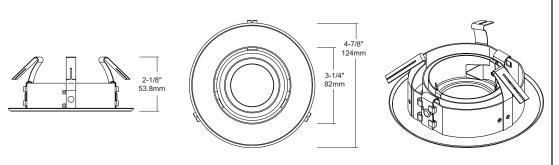

| SPECIFICATION            |  |  |
|--------------------------|--|--|
| Aperture4"               |  |  |
| ApplicationRecessed      |  |  |
| Approved LocationDamp    |  |  |
| Lamp LoadingRear Loading |  |  |
| Lamp TypeMR16            |  |  |
| MaterialSteel            |  |  |
| Max. Watt75W             |  |  |
| Tilt35°                  |  |  |
| Trim StyleGimbal         |  |  |

#### **Aiming Adjustment**

The trim includes a tilting center lamp holder that adjusts up to 35° and maintains the set angle, providing a wide range of accent and task applications.

#### Mounting

Three chrome plated steel pressure clips provide enhanced rigidity within the housing.