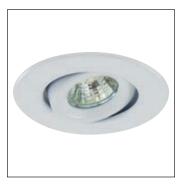

# Description

The GR-TH18R3 is a powder-coated steel round gimbal trim. Simply designed to allow a clean look while still being functionally adjustable. The adjustable aiming capability (35° from vertical) provides versatility for a wide range of accent and task applications.

#### Trim

Constructed of steel to reduce aperture glare. Includes 2 enhanced side pressure clips in the lamp holder to accommodate halogen and LED MR16, GU10 and PAR16 lamps, which self center when installed into the trim. Available in Black, White, Flat White, Antique Brass, Brushed Nickel, Matte Ivory, Stainless Steel and Taupe fi nishes.

#### **Aiming Adjustment**

The trim includes a tilting center lamp holder that adjusts up to 35° and maintains the set angle, providing a wide range of accent and task applications.