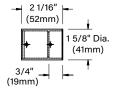

### **CAP STYLE**

A - 45°

B - 90°

D - 45° Less Weephole (Interior use only)

E - 90° Less Weephole (Interior use only)