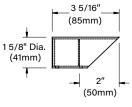

### **CAP STYLE**

A - 45°

B - 90°

D - 45° Less Weephole (Interior use only)

E - 90° Less Weephole (Interior use only)