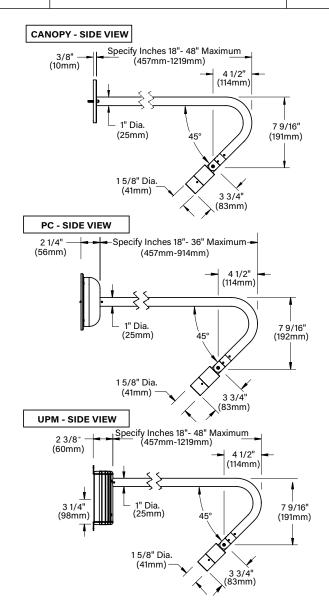

## **STEM LENGTH**

18" (Standard), 24", 30", 36", \*42", or \*48"

## **STYLE**

F - 45° Radius

## **OPTIONS**

PC-TRe20 - Power Canopy with TRe20 Electronic Transformer (105-300 VAC. 50/60 Hz. nondimming)\*

UPM - Universal Power Module

DATE: PROJECT: TYPE:

"A/D" CAP

"B/E" CAP