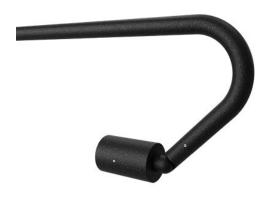

## **STYLE**

F - 45° Radius

### **CAP STYLE**

A - 45°

B - 90°

D - 45° Less Weephole (Interior use only)

E - 90° Less Weephole (Interior use only)

# **SPECIFICATIONS**

| ELECTRICAL                                                                                                                                                                                                                                                                                                                                                                                                                                                                                                                                                                                                                                                                                                                                                                                                                                                                                                                                                                                                                                                                                                                                                                                                                                                                                                                                                                                                                                                                                                                                                                                                                                                                                                                                                                                                                                                                                                                                                                                                                                                                                                                     | WATTAGE                 | 7W LED                                                                                                                                                                                                                                                                                                                                                                                                                                                           |
|--------------------------------------------------------------------------------------------------------------------------------------------------------------------------------------------------------------------------------------------------------------------------------------------------------------------------------------------------------------------------------------------------------------------------------------------------------------------------------------------------------------------------------------------------------------------------------------------------------------------------------------------------------------------------------------------------------------------------------------------------------------------------------------------------------------------------------------------------------------------------------------------------------------------------------------------------------------------------------------------------------------------------------------------------------------------------------------------------------------------------------------------------------------------------------------------------------------------------------------------------------------------------------------------------------------------------------------------------------------------------------------------------------------------------------------------------------------------------------------------------------------------------------------------------------------------------------------------------------------------------------------------------------------------------------------------------------------------------------------------------------------------------------------------------------------------------------------------------------------------------------------------------------------------------------------------------------------------------------------------------------------------------------------------------------------------------------------------------------------------------------|-------------------------|------------------------------------------------------------------------------------------------------------------------------------------------------------------------------------------------------------------------------------------------------------------------------------------------------------------------------------------------------------------------------------------------------------------------------------------------------------------|
|                                                                                                                                                                                                                                                                                                                                                                                                                                                                                                                                                                                                                                                                                                                                                                                                                                                                                                                                                                                                                                                                                                                                                                                                                                                                                                                                                                                                                                                                                                                                                                                                                                                                                                                                                                                                                                                                                                                                                                                                                                                                                                                                | WIRING                  | PVC coated, 18AWG, 150V, 60°C rated and certified to UL 1838 standard.                                                                                                                                                                                                                                                                                                                                                                                           |
|                                                                                                                                                                                                                                                                                                                                                                                                                                                                                                                                                                                                                                                                                                                                                                                                                                                                                                                                                                                                                                                                                                                                                                                                                                                                                                                                                                                                                                                                                                                                                                                                                                                                                                                                                                                                                                                                                                                                                                                                                                                                                                                                | REMOTE TRANSFORMER      | For use with 12VAC remote transformer or magnetic transformers only. B-K Lighting cannot guarantee performance with third party manufacturers' transformers.                                                                                                                                                                                                                                                                                                     |
| PHYSICAL  c (VL) us                                                                                                                                                                                                                                                                                                                                                                                                                                                                                                                                                                                                                                                                                                                                                                                                                                                                                                                                                                                                                                                                                                                                                                                                                                                                                                                                                                                                                                                                                                                                                                                                                                                                                                                                                                                                                                                                                                                                                                                                                                                                                                            | MATERIALS               | Furnished in copper-free aluminum (6061-T6).                                                                                                                                                                                                                                                                                                                                                                                                                     |
|                                                                                                                                                                                                                                                                                                                                                                                                                                                                                                                                                                                                                                                                                                                                                                                                                                                                                                                                                                                                                                                                                                                                                                                                                                                                                                                                                                                                                                                                                                                                                                                                                                                                                                                                                                                                                                                                                                                                                                                                                                                                                                                                | STYLE                   | F style features single bend, 45° radius from fixture to stem.                                                                                                                                                                                                                                                                                                                                                                                                   |
|                                                                                                                                                                                                                                                                                                                                                                                                                                                                                                                                                                                                                                                                                                                                                                                                                                                                                                                                                                                                                                                                                                                                                                                                                                                                                                                                                                                                                                                                                                                                                                                                                                                                                                                                                                                                                                                                                                                                                                                                                                                                                                                                | BODY                    | Unibody design is fully machined from solid billet and provides enclosed, water-proof wireway and integral heat sink for maximum component life. Integral knuckle for maximum mechanical strength. High temperature, silicone 'O' Ring provides water-tight seal.                                                                                                                                                                                                |
|                                                                                                                                                                                                                                                                                                                                                                                                                                                                                                                                                                                                                                                                                                                                                                                                                                                                                                                                                                                                                                                                                                                                                                                                                                                                                                                                                                                                                                                                                                                                                                                                                                                                                                                                                                                                                                                                                                                                                                                                                                                                                                                                | KNUCKLE                 | LOCK Knuckle is integral to the body and features an interior taper machined from solid billet and a second, reverse angle taper allowing full 180° vertical adjustment without the use of aim-limiting serrated teeth. High temperature, silicone 'O' Ring provides water-tight seal and compressive resistance to maintain fixture position. Design withstands 73 lbs. static load prior to movement for optical alignment with a ½" pipe thread for mounting. |
|                                                                                                                                                                                                                                                                                                                                                                                                                                                                                                                                                                                                                                                                                                                                                                                                                                                                                                                                                                                                                                                                                                                                                                                                                                                                                                                                                                                                                                                                                                                                                                                                                                                                                                                                                                                                                                                                                                                                                                                                                                                                                                                                | CAP                     | Fully machined and accommodates one (1) lens or louver media.                                                                                                                                                                                                                                                                                                                                                                                                    |
|                                                                                                                                                                                                                                                                                                                                                                                                                                                                                                                                                                                                                                                                                                                                                                                                                                                                                                                                                                                                                                                                                                                                                                                                                                                                                                                                                                                                                                                                                                                                                                                                                                                                                                                                                                                                                                                                                                                                                                                                                                                                                                                                | STEM                    | Fully machined, 1" dia. with internal threads for maximum visual appeal. Available in configurable lengths to 48" maximum.                                                                                                                                                                                                                                                                                                                                       |
|                                                                                                                                                                                                                                                                                                                                                                                                                                                                                                                                                                                                                                                                                                                                                                                                                                                                                                                                                                                                                                                                                                                                                                                                                                                                                                                                                                                                                                                                                                                                                                                                                                                                                                                                                                                                                                                                                                                                                                                                                                                                                                                                | LENS                    | Shock-resistant, tempered glass lens is factory adhered to fixture cap and provides hermetically sealed optical compartment.                                                                                                                                                                                                                                                                                                                                     |
|                                                                                                                                                                                                                                                                                                                                                                                                                                                                                                                                                                                                                                                                                                                                                                                                                                                                                                                                                                                                                                                                                                                                                                                                                                                                                                                                                                                                                                                                                                                                                                                                                                                                                                                                                                                                                                                                                                                                                                                                                                                                                                                                | LED                     | Integrated solid state system. High power, forward throw source complies with ANSI C78.377 binning requirements. Exceeds ENERGY STAR® lumen maintenance requirements. LM-80 certified components. Integral non-dimming driver. Minimum 50,000 hour rated life at 70% of initial lumens (L70). LED technology provides long life, significant energy reduction and exceptional thermal management.                                                                |
|                                                                                                                                                                                                                                                                                                                                                                                                                                                                                                                                                                                                                                                                                                                                                                                                                                                                                                                                                                                                                                                                                                                                                                                                                                                                                                                                                                                                                                                                                                                                                                                                                                                                                                                                                                                                                                                                                                                                                                                                                                                                                                                                | DIMMING                 | Line voltage dimmable via magnetic low voltage dimmer with dedicated neutral conductor. For purposes of dimming: Remote magnetic transformer with LED loads should be loaded to 25% of the transformer VA (watts) rated value.                                                                                                                                                                                                                                   |
|                                                                                                                                                                                                                                                                                                                                                                                                                                                                                                                                                                                                                                                                                                                                                                                                                                                                                                                                                                                                                                                                                                                                                                                                                                                                                                                                                                                                                                                                                                                                                                                                                                                                                                                                                                                                                                                                                                                                                                                                                                                                                                                                | OPTICS                  | Interchangeable, color-coded OPTIKIT modules permit field changes to optical distribution.                                                                                                                                                                                                                                                                                                                                                                       |
|                                                                                                                                                                                                                                                                                                                                                                                                                                                                                                                                                                                                                                                                                                                                                                                                                                                                                                                                                                                                                                                                                                                                                                                                                                                                                                                                                                                                                                                                                                                                                                                                                                                                                                                                                                                                                                                                                                                                                                                                                                                                                                                                | INSTALLATION            | 5" dia., machined canopy permits mounting to 4" octagonal junction box. Junction box installation must be designed to hold full fulcrum weight of fixture (junction box and gasket by others).                                                                                                                                                                                                                                                                   |
|                                                                                                                                                                                                                                                                                                                                                                                                                                                                                                                                                                                                                                                                                                                                                                                                                                                                                                                                                                                                                                                                                                                                                                                                                                                                                                                                                                                                                                                                                                                                                                                                                                                                                                                                                                                                                                                                                                                                                                                                                                                                                                                                | HARDWARE                | Tamper-resistant, stainless steel hardware. LOCK aiming screw and canopy mounting screws are black oxide treated for additional corrosion resistance.                                                                                                                                                                                                                                                                                                            |
|                                                                                                                                                                                                                                                                                                                                                                                                                                                                                                                                                                                                                                                                                                                                                                                                                                                                                                                                                                                                                                                                                                                                                                                                                                                                                                                                                                                                                                                                                                                                                                                                                                                                                                                                                                                                                                                                                                                                                                                                                                                                                                                                | FINISH                  | StarGuard, our 15-stage chromate-free process cleans and conversion coats aluminum components prior to application of Class 'A' TGIC polyester powder coating and is RoHS compliant. Powder coat or metal finish options available for brass material and metal finish option only for stainless steel material.                                                                                                                                                 |
|                                                                                                                                                                                                                                                                                                                                                                                                                                                                                                                                                                                                                                                                                                                                                                                                                                                                                                                                                                                                                                                                                                                                                                                                                                                                                                                                                                                                                                                                                                                                                                                                                                                                                                                                                                                                                                                                                                                                                                                                                                                                                                                                | WARRANTY                | 5-year limited warranty.                                                                                                                                                                                                                                                                                                                                                                                                                                         |
| cŲLus<br>LISTED<br>ROHS∜                                                                                                                                                                                                                                                                                                                                                                                                                                                                                                                                                                                                                                                                                                                                                                                                                                                                                                                                                                                                                                                                                                                                                                                                                                                                                                                                                                                                                                                                                                                                                                                                                                                                                                                                                                                                                                                                                                                                                                                                                                                                                                       | CERTIFICATION & LISTING | UL tested to IESNA LM-79. UL listed. Certified to CAN/CSA/ANSI standards. RoHS compliant. Suitable for indoor or outdoor use, in wet locations, and for installation within 4' of the ground. IP66 Rated. Made in the USA with sustainable materials.                                                                                                                                                                                                            |
| WADEINTHE WITH THE WATER TO THE |                         |                                                                                                                                                                                                                                                                                                                                                                                                                                                                  |