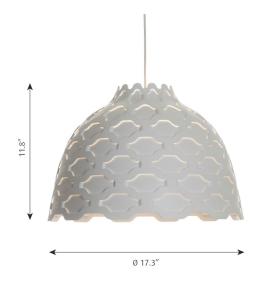

## LC SHUTTERS

Designed by Louise Campbell

Description The fixture emits a primarily downward illumination. The perforated pattern on the shade provides a soft illumination around the fixture. Meanwhile, the perforation helps lighten up the surface of the shade in a decorative way, when it is turned on, thereby maintaining the contour of the fixture, whether it is on or off. The light source is surrounded by an opal diffuser, which ensures that the fixture is 100% glare-free. And finally, the shape of the diffuser allows a beautiful view into the fixture.

| Variants                | VARIANT NUMBER<br>5741913396                                                                                                                | COLOR, RAL<br>WHT, 035 | <b>W / H / L (IN) / W (LB)</b><br>17.3 / 11.8 / 17.3 IN / 8.7 LB |  |  |  |
|-------------------------|---------------------------------------------------------------------------------------------------------------------------------------------|------------------------|------------------------------------------------------------------|--|--|--|
| Materials &<br>Finishes | MATERIALS<br>Shade: Spun aluminum, punched and embossed. Suspension: Die cast aluminum. Diffuser<br>ball: handblown matte white opal glass. |                        |                                                                  |  |  |  |
|                         | FINISHES<br>White, powder coated.                                                                                                           |                        |                                                                  |  |  |  |