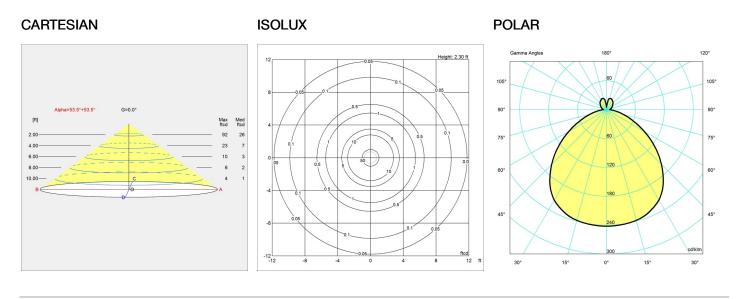

### Light distribution diagrams

Information Electrical: System Wattage: 15W Delivered lumens: 1,521 Efficacy: 101 lm/W Certifications: cULus, Damp Location Protection class IP20 Controllability: Phase dimming Actual performance dependent upon screw-base lamp used. For the E-socket product variants, bulbs are not included. LED light source is part of the product.