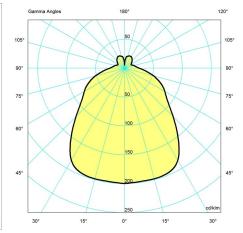

pension: Black metalized or high lustre chrome plated, spun aluminum.

#### **FINISHES**

Black metalized or high lustre chrome plated. White opal glass.

## louis poulsen

#### Mounting

Canopy: White. Cord type: 3-conductor, 18 AWG black PVC power cord. Cord length: 12'.

For mounting instructions, see download section on the product detail page.

#### Information

Electrical:

System Wattage: 10W LED Wattage: 9 W Delivered lumens: 286 Efficacy: 28.6 lm/W Certifications: cULus, Dry Location Protection class IP20

Controllability: Phase dimming

Actual performance dependent upon screw-base lamp used. For the E-socket product

variants, bulbs are not included. LED light source is part of the product.

#### Light distribution diagrams

#### **CARTESIAN**

#### **ISOLUX**



#### **POLAR**



#### Variant Options

For particular variant options, please check our online Product Variants Configurator on the product detail page.

| VARIANT NO. | LIGHT SOURCE                 | VOLTAGE/FRQ | LUMEN | <b>FEATURES</b> | CABLE             |
|-------------|------------------------------|-------------|-------|-----------------|-------------------|
| 5741925300  | 1x20W G16.5/IF Candelabra US | 120V        | 286   | -               | Black fabric cord |
| 5741925575  | 1x20W G16.5/IF Candelabra US | 120V        | 286   | -               | White fabric cord |
| 5741925588  | 1x20W G16.5/IF Candelabra US | 120V        | 286   | -               | Black fabric cord |
|             |                              |             |       |                 |                   |