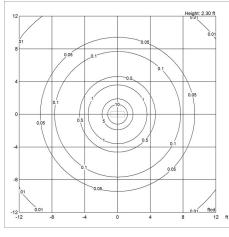

distribution). Suspension: Black metalized or high lustre chrome plated, spun aluminum.

#### **FINISHES**

Black metalized or high lustre chrome plated. White opal glass.

## louis poulsen

#### Mounting

Canopy: White. Cord type: 3-conductor, 18 AWG black PVC power cord. Cord length: 12'.

For mounting instructions, see download section on the product detail page.

#### Information

Electrical:

System Wattage: 10W LED Wattage: 9 W Delivered lumens: 286 Efficacy: 28.6 lm/W Certifications: cULus, Dry Location Protection class IP20

Controllability: Phase dimming

Actual performance dependent upon screw-base lamp used. For the E-socket product

variants, bulbs are not included. LED light source is part of the product.

#### Light distribution diagrams

#### **CARTESIAN**

#### **ISOLUX**



#### **POLAR**



#### Variant Options

For particular variant options, please check our online Product Variants Configurator on the product detail page.

| VARIANT NO. | LIGHT SOURCE                 | VOLTAGE/FRQ | LUMEN | <b>FEATURES</b> | CABLE             |
|-------------|------------------------------|-------------|-------|-----------------|-------------------|
| 5741925300  | 1x20W G16.5/IF Candelabra US | 120V        | 286   | -               | Black fabric cord |
| 5741925575  | 1x20W G16.5/IF Candelabra US | 120V        | 286   | -               | White fabric cord |
| 5741925588  | 1x20W G16.5/IF Candelabra US | 120V        | 286   | -               | Black fabric cord |
|             |                              |             |       |                 |                   |