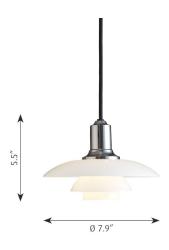

Variants

VARIANT NUMBER 5741925300

5741925575 5741925588 COLOR, RAL

BLACK METALIZED, 906 BRASS METALLISED HIGH LUSTRE CHROME PLATED,

900

W / H / L (IN) / W (LB)

7.9 / 5.5 / 7.9 IN / 2.1 LB 7.9 / 5.5 / 7.9 IN / 2.1 LB 7.9 / 5.5 / 7.9 IN / 2.1 LB