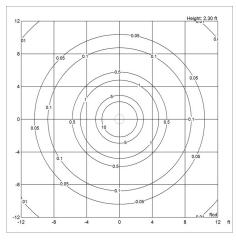

chrome plated, brass.

### **FINISHES**

Black metalized or high lustre chrome plated. White opal glass.

# louis poulsen

# Mounting

Canopy: Black. Cord type: 3-conductor, 18 AWG black PVC power cord. Cord length: 12'.

For mounting instructions, see download section on the product detail page.

# Information

Electrical:

System Wattage: 15W LED Wattage: 14 W Delivered lumens: 1,364 Efficacy: 90.9 lm/W Certifications: cULus, Dry Location Protection class IP20

Controllability: Phase dimming

Actual performance dependent upon screw-base lamp used. For the E-socket product

variants, bulbs are not included. LED light source is part of the product.

# Light distribution diagrams

# **CARTESIAN**

# Alpha=50.5°+50.5° G=0.0° [ft] 2.00 4.00 58 17 4.00 6.00 6 2 4 1 10.00 C 2 1

# **ISOLUX**



# **POLAR**



# Variant Options

For particular variant options, please check our online Product Variants Configurator on the product detail page.

| VARIANT NO. | LIGHT SOURCE      | VOLTAGE/FRQ | LUMEN | <b>FEATURES</b> | CABLE             |
|-------------|-------------------|-------------|-------|-----------------|-------------------|
| 5741919675  | 1x15W A-19/medium | 120V        | 594   | -               | White fabric cord |
| 5741919976  | 1x15W A-19/medium | 120V        | 594   | -               | Black fabric cord |
| 5741919989  | 1x15W A-19/medium | 120V        | 594   | -               | Black fabric cord |
|             |                   |             |       |                 |                   |