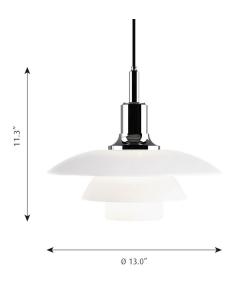

# PH 3½-3 GLASS PENDANT

Designed by Poul Henningsen

# Description

The fixture is designed based on the principle of a reflective three-shade system, which directs the majority of the light downwards. The shades are made of hand blown opal three-layer glass, which is glossy on top and sandblasted matte on the underside, giving a soft and uniform light distribution.

# COLOR, RAL

BRASS METALLISED BLACK METALIZED, 906 HIGH LUSTRE CHROME PLATED, 900 13 / 11.3 / 13 IN / 4.9 LB 13 / 11.3 / 13 IN / 4.9 LB

W / H / L (IN) / W (LB)

13 / 11.3 / 13 IN / 4.9 LB