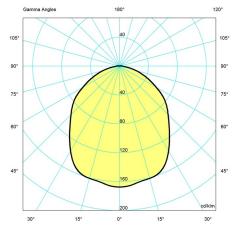

brass.

### **FINISHES**

Black metalized or high lustre chrome plated. White opal glass.

# louis poulsen

# Mounting

Canopy: Black. Cord type: 3-conductor, 18 AWG black PVC power cord. Cord length: 12'.

For mounting instructions, see download section on the product detail page.

# Information

Electrical:

System Wattage: 15W LED Wattage: 14 W Delivered lumens: 1,364 Efficacy: 90.9 lm/W Certifications: cULus, Dry Location Protection class IP20

Controllability: Phase dimming

Actual performance dependent upon screw-base lamp used. For the E-socket product

variants, bulbs are not included. LED light source is part of the product.

# Light distribution diagrams

# **CARTESIAN**

# Alpha=50.5°+50.5° G=0.0° [ft] 2.00 4.00 58 17 4.00 6.00 6 2 4 1 10.00 C 2 1

# **ISOLUX**



# **POLAR**



# Variant Options

For particular variant options, please check our online Product Variants Configurator on the product detail page.

| VARIANT NO. | LIGHT SOURCE      | VOLTAGE/FRQ | LUMEN | <b>FEATURES</b> | CABLE             |
|-------------|-------------------|-------------|-------|-----------------|-------------------|
| 5741919675  | 1x15W A-19/medium | 120V        | 594   | -               | White fabric cord |
| 5741919976  | 1x15W A-19/medium | 120V        | 594   | -               | Black fabric cord |
| 5741919989  | 1x15W A-19/medium | 120V        | 594   | -               | Black fabric cord |
|             |                   |             |       |                 |                   |