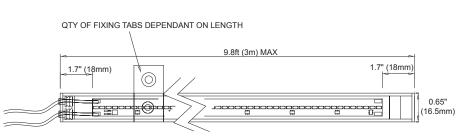

## Interior LED Channel

Micro LED strip fitted into 0.65" x 0.47" channel. Interior use only. Channel length up to 9.8ft (3m); strip comes in 1 inch (25mm) increments.

Materials: Aluminum, acrylic
Color Temp: 2700K, 3000K, 4000K

Lamp: MSL G3.2 Standard Output or

MSL G3.2 High Output

CRI: ≥90

Finish: Anodized aluminum

Dimming: EldoLED 0-10V or DMX

Supply: 24V DC from a dedicated driver (12V for red, yellow,

green and amber

Fixing: Via fixing tabs at either end or anywhere along the

length (1 supplied every 20" (500mm) as standard) or via M3 linear thread anywhere along the back of the

extrusion.

Deviations: Mounting options. Clear cover available as

diffuser. Anything over 9.8ft (3m) will be supplied