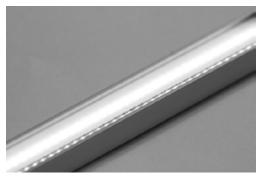

## Interior LED Channel

Micro LED strip fitted into 0.65" x 0.47" channel. Interior use only. Channel length up to 9.8ft (3m); strip comes in 1 inch (25mm) increments.

Materials: Aluminum, acrylic
Color Temp: 2700K, 3000K, 4000K

Lamp: MSL G3.2 Standard Output or

MSL G3.2 High Output

CRI: ≥90

Finish: Anodized aluminum

Dimming: EldoLED 0-10V or DMX

Supply: 24V DC from a dedicated driver (12V for red, yellow,

green and amber

Fixing: Via fixing tabs at either end or anywhere along the