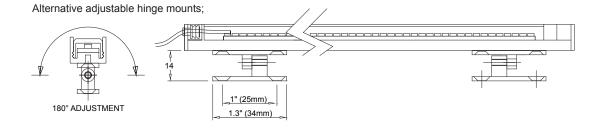

length (1 supplied every 20" (500mm) as standard) or via M3 linear thread anywhere along the back of the

extrusion.

Deviations: Mounting options. Clear cover available as

diffuser. Anything over 9.8ft (3m) will be supplied

| Series                     | Color                   | Lumen Code-Max Output & CRI                                                 | Length                                       | Dimming and control              | Mounting Options                                              | Accessory Options                        |
|----------------------------|-------------------------|-----------------------------------------------------------------------------|----------------------------------------------|----------------------------------|---------------------------------------------------------------|------------------------------------------|
| Interior<br>LED<br>Channel | 2700K<br>3000K<br>4000K | <b>Standard</b> G3.2 5W/ft, 456lm/ft<br><b>High</b> G3.2 9.5W/ft, 824 lm/ft | Specify<br>length in<br>1 inch<br>increments | <b>D010</b> 0-10V <b>DMX</b> DMX | Fixing tabs (standard) M3 linear thread Adjustable hinge 180° | FD Frosted diffuser<br>CD Clear diffuser |