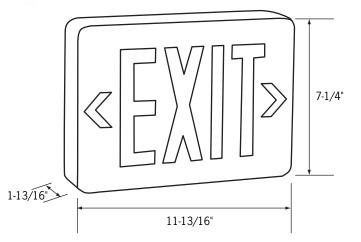

#### Housing

Injection-molded thermoplatic housing. UL 94V-0 flame rating. Innovative, snap-together design allows for fast installation. Replaceable directional chevron inserts are easily removed and reinserted. Letters are 6" in height with a 3/4" stroke. Single or double face configuration. LED Indicator light and test switch.

### Mouting

Universal (wall, side or ceiling) mounting. Simple twist and lock action tightly secures housing to canopy.