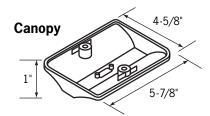

### Mouting

Universal (wall, side or ceiling) mounting. Simple twist and lock action tightly secures housing to canopy.