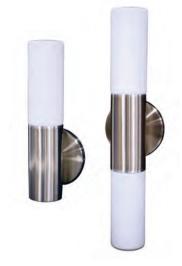

## **Fixture**

Clean style complements classic or modern décor.

Brushed nickel finish in either single or double tube luminaire configurations.

The elegant white triplex glass softens the LED source to provide a beautiful uniform illumination.

The double tube Metro wall sconce can be mounted vertically or horizontally.

ADA compliant for use throughout your building design (3.5" D).