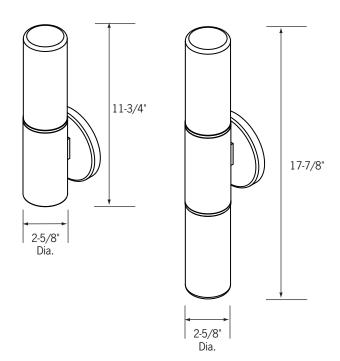

The double tube Metro wall sconce can be mounted vertically or horizontally.

ADA compliant for use throughout your building design (3.5" D).