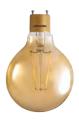

5W LED ST19 Filament Lamp E26 Base; 2-5/8" Dia. x 5-5/8" H

(LED5ST19/DIM/927/CEC/GL)

MLE322 3W LED G25 Filament Lamp E26 Base; 3-3/4" Dia. x 5-5/16" H (LG6803DGD-E26)

MLG122 3W LED ST19 Filament Lamp GU24 Base; 2-3/8" Dia. x 5-3/8" H (LG7003DGD-GU24)