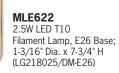

### Lamp Options

**MLE127** 

**MLE122** 4.5W LED ST19 Filament Lamp E26 Base; 2-5/8" Dia. x 5-5/8" H (LED4.5ST19/DIM/822/VIN/G2)

MLE527 3.2W LED Candle Filament Lamp E26 Base; 1-27/64" Dia. x 3-13/16" H (LC2303.2DCS-E26)