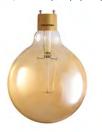

### Lamp Options

**MLE127** 

**MLE122** 4.5W LED ST19 Filament Lamp E26 Base; 2-5/8" Dia. x 5-5/8" H (LED4.5ST19/DIM/822/VIN/G2)

MLE527 3.2W LED Candle Filament Lamp E26 Base; 1-27/64" Dia. x 3-13/16" H (LC2303.2DCS-E26)