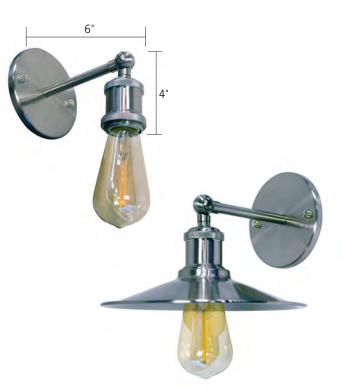

# WS81 Vintage Wall Sconce

#### Fixture

Decorative vintage inspired pendants are designed to showcase the warmth of our LED filament lamps.

Combine with our Vintage Pendants (RLM81) and Ceiling Mount (CM81) to evoke classic lighting in any space.

#### Labels/Usage

cCSAus listed to UL Standards. Canopy mount suitable for dry or damp location.

Shown with optional CTMC200-NK shade