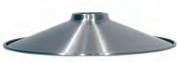

## **Recommended Shade Options (Ordered as Separate Line Item)**

CTMC200-(NK, ABR) Cone Shade, Small (7-7/8" Dia.) Catalog No.\_\_\_\_

Туре \_\_\_\_\_

Project \_\_\_\_\_