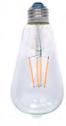

5W LED ST19 Filament Lamp E26 Base; 2-5/8" Dia. x 5-5/8" H

(LED5ST19/DIM/927/CEC/GL)

MLE322 3W LED G25 Filament Lamp E26 Base; 3-3/4" Dia. x 5-5/16" H (LG6803DGD-E26)

MLG122 3W LED ST19 Filament Lamp GU24 Base; 2-3/8" Dia. x 5-3/8" H (LG7003DGD-GU24)