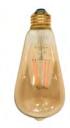

### Lamp Options

**MLE127** 

**MLE122** 4.5W LED ST19 Filament Lamp E26 Base; 2-5/8" Dia. x 5-5/8" H (LED4.5ST19/DIM/822/VIN/G2)

MLE527 3.2W LED Candle Filament Lamp E26 Base; 1-27/64" Dia. x 3-13/16" H (LC2303.2DCS-E26)