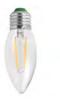

### Lamp Options

**MLE127** 

**MLE122** 4.5W LED ST19 Filament Lamp E26 Base; 2-5/8" Dia. x 5-5/8" H (LED4.5ST19/DIM/822/VIN/G2)

MLE527 3.2W LED Candle Filament Lamp E26 Base; 1-27/64" Dia. x 3-13/16" H (LC2303.2DCS-E26)