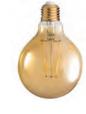

### Lamp Options

**MLE127** 

**MLE122** 4.5W LED ST19 Filament Lamp E26 Base; 2-5/8" Dia. x 5-5/8" H (LED4.5ST19/DIM/822/VIN/G2)

MLE527 3.2W LED Candle Filament Lamp E26 Base; 1-27/64" Dia. x 3-13/16" H (LC2303.2DCS-E26)