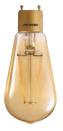

5W LED ST19 Filament Lamp E26 Base; 2-5/8" Dia. x 5-5/8" H

(LED5ST19/DIM/927/CEC/GL)

MLE322 3W LED G25 Filament Lamp E26 Base; 3-3/4" Dia. x 5-5/16" H (LG6803DGD-E26)

MLG122 3W LED ST19 Filament Lamp GU24 Base; 2-3/8" Dia. x 5-3/8" H (LG7003DGD-GU24)