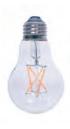

MLE427 5W LED A19 Filament Lamp E26 Base; 2-3/8" Dia. x 4-3/16" H (LED5A19/DIM/Ø/927/CEC/GL)

MLG222 3W LED G40 Filament Lamp GU24 Base; 4-7/8" Dia. x 7" H (LG6903DGD-GU24)

MLG322 3W LED G25 Filament Lamp GU24 Base; 3-3/4" Dia. x 5-9/16" H (LG6803DGD-GU24)