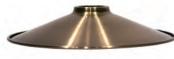

## **Recommended Shade Options (Ordered as Separate Line Item)**

CTMC200-(NK, ABR) Cone Shade, Small (7-7/8" Dia.) Catalog No.\_\_\_\_

Туре \_\_\_\_\_

Project \_\_\_\_\_