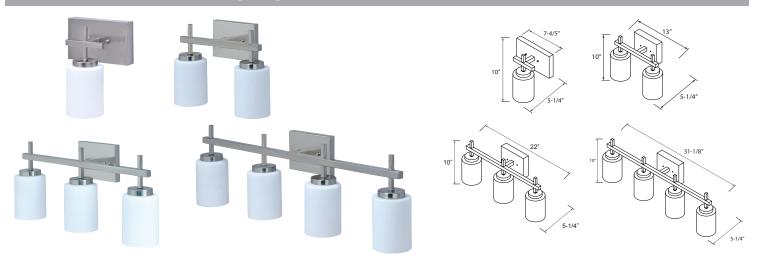

#### DESCRIPTION

See yourself in the best light with the 4908 Series A19 LED Vanity Light that can be mounted in direct or indirect positions. This stylish Energy Star vanity is damp location rated and is energy efficient. Choose from a 1-light to 4-light configurations for any damp location application.

#### Installation

- Quick and easy wall mount installation
- Fixture can be mounted with glass shades facing up or down
- Back plate is 5" x 6" and will accommodate most J-Boxes

# **Specification & Ordering**

| Model #  | Voltage | Dimensions                | Watts (use A19 LED lamp) |
|----------|---------|---------------------------|--------------------------|
| 4908BN-1 | 120V    | 6-1/4" x 5-3/4" x 10"     | 1 x 9W E26               |
| 4908BN-2 |         | 13" x 9-7/8" x 5-3/8"     | 2 x 9W E26               |
| 4908BN-3 |         | 22-1/8" x 9-7/8" x 5-3/8" | 3 x 9W E26               |
| 4908BN-4 |         | 31-1/8" x 9-7/8" x 5-3/8" | 4 x 9W E26               |