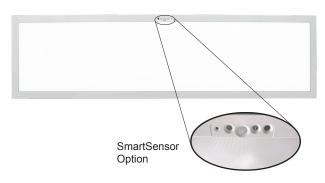

#### **Electrical**

- Optional SmartSensor Technology
- 120V-277V Universal Voltage
- Full range 0-10V dimming
- · IC rated for direct contact with insulation
- · Long-life LEDs and electrical driver
- 50,000 hour projected life
- Available 4000K CCT | 80 CRI
- 40W | 4400lms | 110lm/W
- Beam angle 114°