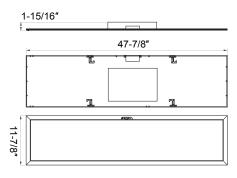

### 1x4 LED Flat Panel

#### Construction

- Heavy duty, white powder coated aluminum frame with hinged lens panel
- · Low-profile edge-lit design
- Damp listed