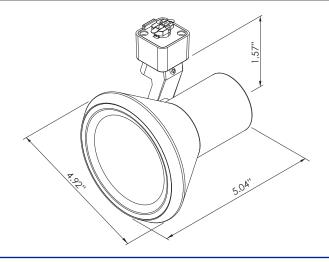

# 120V LED Track Head Track Lighting





# **DESCRIPTION**

Clean and cool, simple attractive aesthetics with functionality providing an abundance of light for your interior space. This track light can be turned and tilted - an ideal choice for almost any interior space, great for residential kitchens, bars, and hospitality applications.

# **DESIGN FEATURES**

### Construction

- Durable steel construction with acrylic lens
- Durable aluminum extrusion heat sink with intergrated COB (chip on board)
- 40° beam angle
- Compatible with Juno style track
- Dry Environment, Indoor

### **Electrical**

- Operating voltage AC120V
- Operating temperature 140°F (60°C)
- Dimmable TRIAC, 15-100%
- LED Quality DOB
- 20W | 1600Lm | 80Lm/W
- **CRI 90**
- 50,000 hour projected life
- Available in 3000K

#### Installation

Quick and easy, one-