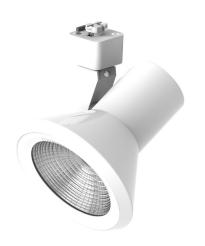

# 120V LED Track Head Track Lighting

# **DESCRIPTION**

Clean and cool, simple attractive aesthetics with functionality providing an abundance of light for your interior space. This track light can be turned and tilted - an ideal choice for almost any interior space, great for residential kitchens, bars, and hospitality applications.

### Construction

- Durable steel construction with acrylic lens
- Durable aluminum extrusion heat sink with intergrated COB (chip on board)
- 40° beam angle
- Compatible with Juno style track
- Dry Environment, Indoor

#### Installation

Quick and easy, one-person ceiling mount installation

Available in brushed aluminum, white and black