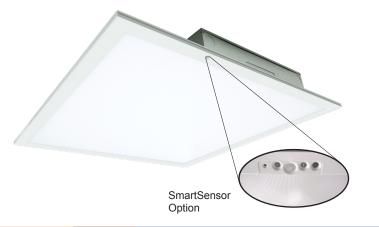

## **Electrical**

- Optional SmartSensor Technology
- 120V-277V Universal Voltage
- Full range 0-10V dimming
- IC rated for direct contact with insulation
- Long-life LEDs and electrical driver
- 50,000 hour projected life
- Available 4000K CCT | 80 CRI
- 40W | 4300lms | 107.5lm/W
- Beam angle 113°

### **DESCRIPTION**

Panel lights that are an economical, lightweight and easy to use solution that installs easily into standard lay-in grid ceilings. These panels are ready for use in a variety of both commercial and residential locations including kitchen, basements, office buildings, schools, garages and recreation rooms.