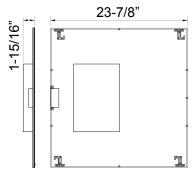

#### Construction

- Heavy duty, white powder coated aluminum frame with hinged lens panel
- Low-profile edge-lit design
- Damp listed

#### Installation

Mounting hooks provide additional option for suspended chain or cable mount